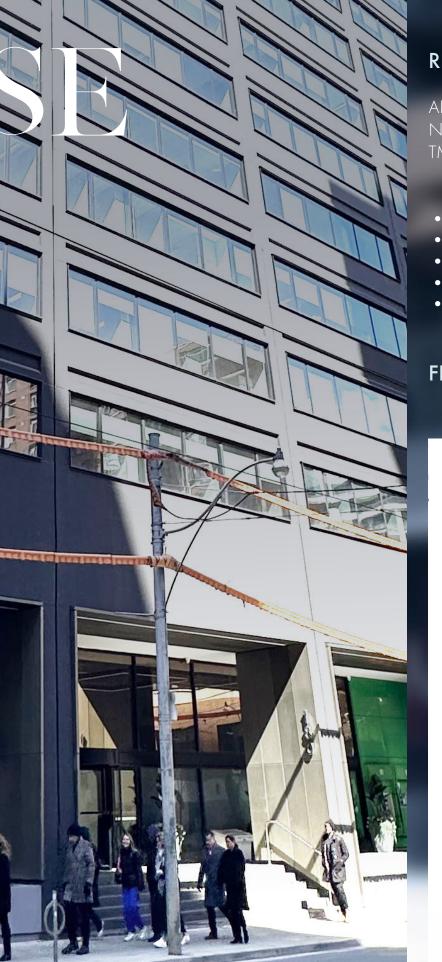

# **RETAIL UNIT DETAILS:**

ADDRESS: NET RENT: TMI (2024 EST.):

- Potential for venting for food use.
- Onsite storage available (basement level).

# FLOOR PLAN: APPROX. 1,933 SQFT

180 DUNDAS ST W, TORONTO, ON CONTACT LISTING BROKER \$24.53 PER SQFT

• New facade renovations now complete.

• Direct street access to Premises as well as internal lobby access. • Unit is accessible via a exterior ramp from east side of the Building.