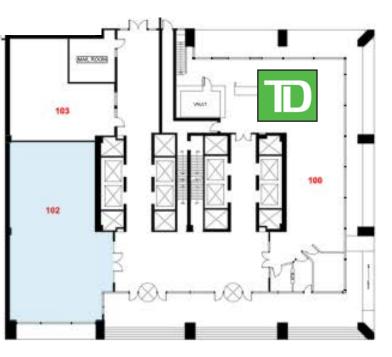

# FLOOR PLAN: APPROX. 1,933 SQFT

180 DUNDAS ST W, TORONTO, ON CONTACT LISTING BROKER \$24.53 PER SQFT

• New facade renovations now complete.

• Direct street access to Premises as well as internal lobby access. • Unit is accessible via a exterior ramp from east side of the Building.