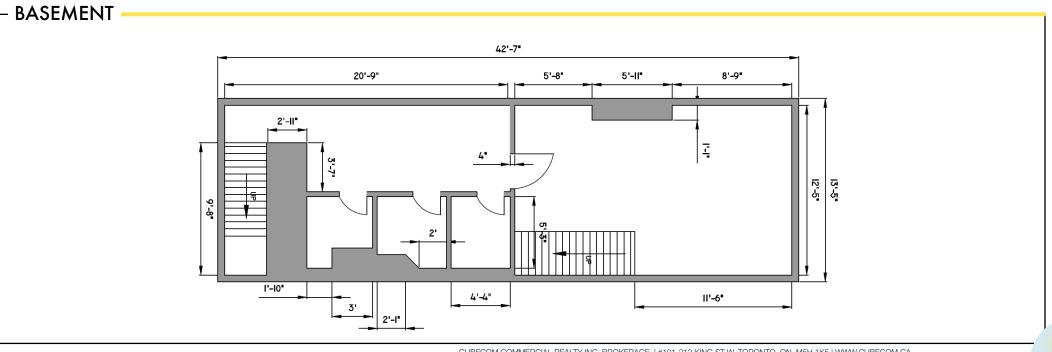

#### **PROPERTY DETAILS:**

| MAIN FLOOR   | 1,413 SQ. FT.              |
|--------------|----------------------------|
| SECOND FLOOR | 613 SQ. FT.                |
| BASEMENT     | 571 SQ. FT.                |
| net rent     | Contact listing agent      |
| TMI          | \$21.00 PER SQ. FT. (2023) |
| AVAILABLE    | IMMEDIATELY                |