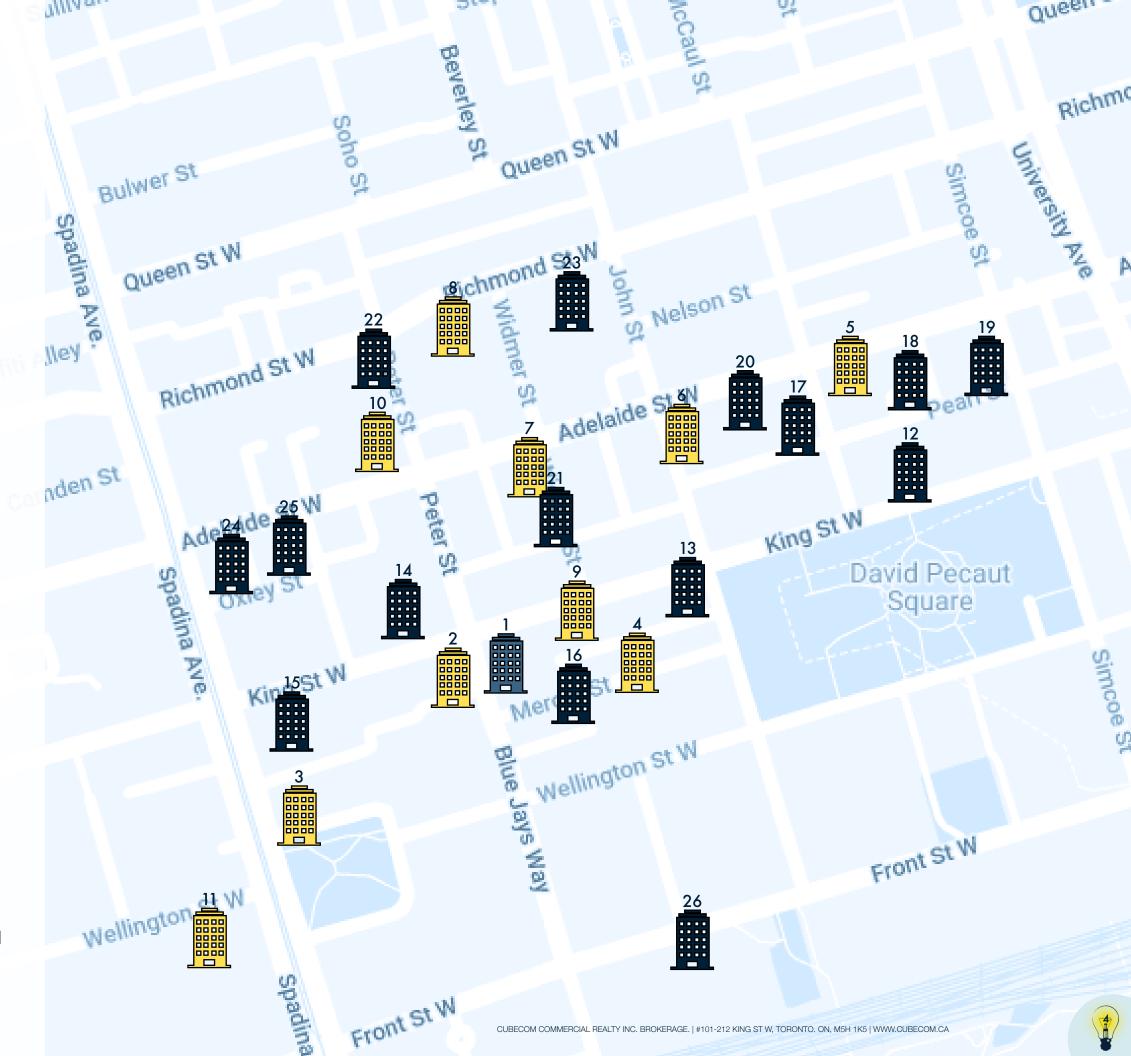

#### **ACTIVE DEVEMOPMENTS - 500M**

| #  | DEVELOPMENT             | UNITS |
|----|-------------------------|-------|
| 1  | KING BLUE               | 807   |
| 2  | 357 KING ST W           | 324   |
| 3  | THE TAYLOR              | 286   |
| 4  | NOBU                    | 696   |
| 5  | 19 DUNCAN ST            | 462   |
| 6  | PJ CONDO                | 366   |
| 7  | THEATRE DISTRICT CONDOS | 131   |
| 8  | 330 RICHMOND ST W       | 344   |
| 9  | MAVERICK                | 328   |
| 10 | PETER & ADELAIDE        | 696   |
| 11 | THE WELL                | 1,700 |

#### **DEVELOPMENT APPLICATIONS - 500M**

| #  | DEVELOPMENT        | UNITS |
|----|--------------------|-------|
| 12 | MIRVISH + GEHRY    | 1,917 |
| 13 | 305-319 KING ST W  | 402   |
| 14 | 400 KING ST W      | 530   |
| 15 | 401-415 KING ST W  | N/A   |
| 16 | BUNGALOW ON MERCER | 12    |
| 17 | 14 DUNCAN ST       | 369   |
| 18 | 150 PEARL ST       | 610   |
| 19 | 100 SIMCOE ST      | 524   |
| 20 | 263 ADELAIDE ST W  | 353   |
| 21 | 8-20 WIDMER        | N/A   |
| 22 | CARLYLE CONDOS     | 348   |
| 23 | RIOCAN HALL        | 613   |
| 24 | 101 SPADINA AVE    | N/A   |
| 25 | 46 CHARLOTTE       | 216   |
| 26 | UNION PARK         | 800   |