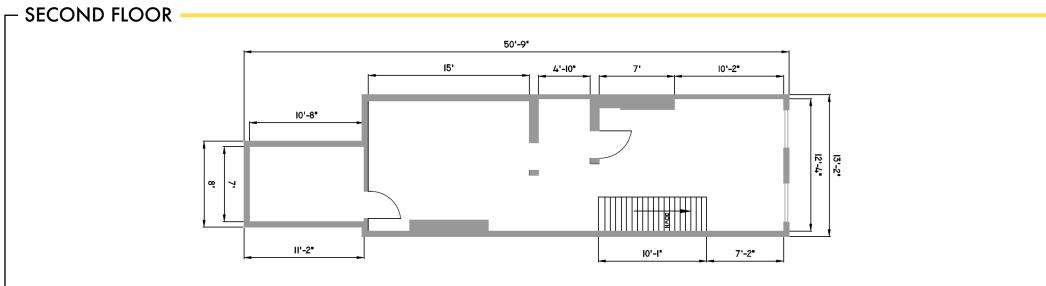

#### **PROPERTY DETAILS:**

| MAIN FLOOR   | 1,413 SQ. FT.              |
|--------------|----------------------------|
| SECOND FLOOR | 613 SQ. FT.                |
| BASEMENT     | 571 SQ. FT.                |
| net rent     | Contact listing agent      |
| TMI          | \$21.00 PER SQ. FT. (2023) |
| AVAILABLE    | IMMEDIATELY                |