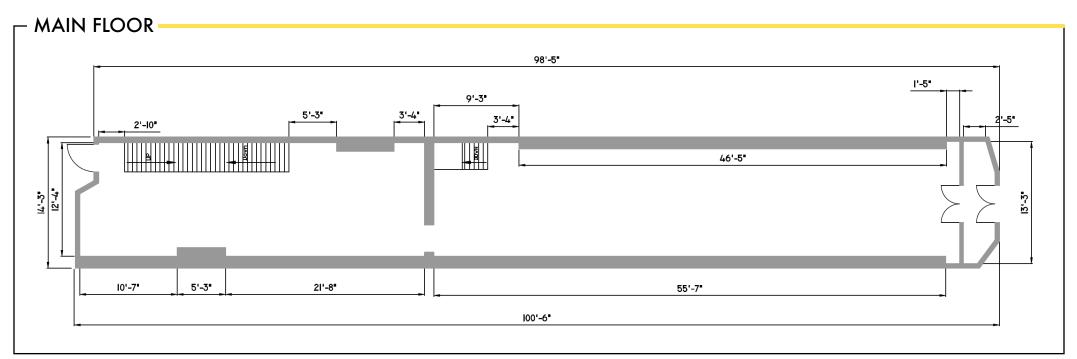

#### **PROPERTY DETAILS:**

| MAIN FLOOR   | 1,413 SQ. FT.              |
|--------------|----------------------------|
| SECOND FLOOR | 613 SQ. FT.                |
| BASEMENT     | 571 SQ. FT.                |
| net rent     | Contact listing agent      |
| TMI          | \$21.00 PER SQ. FT. (2023) |
| AVAILABLE    | IMMEDIATELY                |