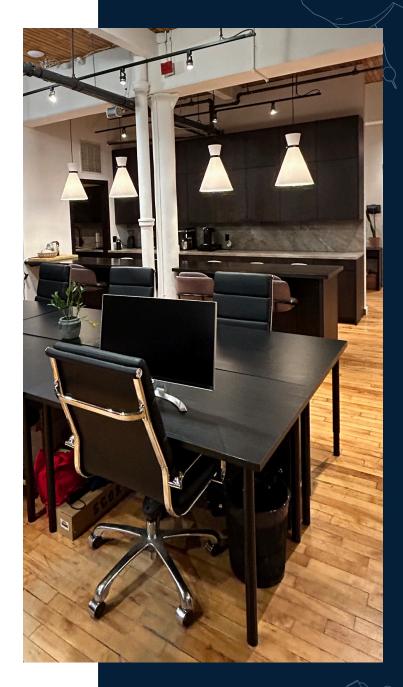

## 468 WELLINGTON W

Discover our contemporary office suite complete with a welcoming reception area, fully equipped kitchen, stylish lounge, private offices, versatile meeting rooms, open-concept team workspaces, and the convenience of a private elevator.

- Beautiful, move-in, brick and beam space
- 11 offices / meeting rooms + open work area
- Modern kitchenette / lounge
- In-suite washrooms + shower
- Built in 2022 with high-end finishes
- Tree-lined street across from the Well
- Windows on 3 sides with 14' ceilings
- Elevator Access into suite
- 1 Reserved underground parking