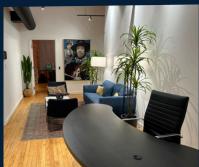

## 468 WELLINGTON W

Discover our contemporary office suite complete with a welcoming reception area, fully equipped kitchen, stylish lounge, private offices, versatile meeting rooms, open-concept team workspaces, and the convenience of a private elevator.

- Beautiful, move-in, brick and beam space
- 11 offices / meeting rooms + open work area
- Modern kitchenette / lounge
- In-suite washrooms + shower
- Built in 2022 with high-end finishes
- Tree-lined street across from the Well
- Windows on 3 sides with 14' ceilings
- Elevator Access into suite
- 1 Reserved underground parking