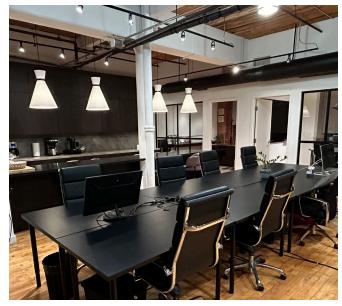

## 468 WELLINGTON W

Discover our contemporary office suite complete with a welcoming reception area, fully equipped kitchen, stylish lounge, private offices, versatile meeting rooms, open-concept team workspaces, and the convenience of a private elevator.

- Beautiful, move-in, brick and beam space
- 11 offices / meeting rooms + open work area
- Modern kitchenette / lounge
- In-suite washrooms + shower
- Built in 2022 with high-end finishes
- Tree-lined street across from the Well
- Windows on 3 sides with 14' ceilings
- Elevator Access into suite
- 1 Reserved underground parking