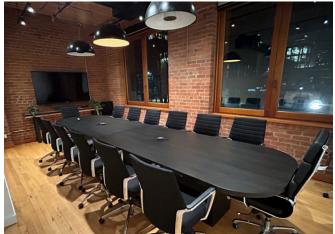

## 468 WELLINGTON W

Discover our contemporary office suite complete with a welcoming reception area, fully equipped kitchen, stylish lounge, private offices, versatile meeting rooms, open-concept team workspaces, and the convenience of a private elevator.

- Beautiful, move-in, brick and beam space
- 11 offices / meeting rooms + open work area
- Modern kitchenette / lounge
- In-suite washrooms + shower
- Built in 2022 with high-end finishes
- Tree-lined street across from the Well
- Windows on 3 sides with 14' ceilings
- Elevator Access into suite
- 1 Reserved underground parking