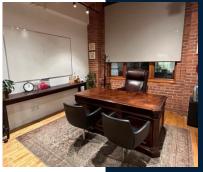

## 468 WELLINGTON W

Discover our contemporary office suite complete with a welcoming reception area, fully equipped kitchen, stylish lounge, private offices, versatile meeting rooms, open-concept team workspaces, and the convenience of a private elevator.

- Beautiful, move-in, brick and beam space
- 11 offices / meeting rooms + open work area
- Modern kitchenette / lounge
- In-suite washrooms + shower
- Built in 2022 with high-end finishes
- Tree-lined street across from the Well
- Windows on 3 sides with 14' ceilings
- Elevator Access into suite
- 1 Reserved underground parking