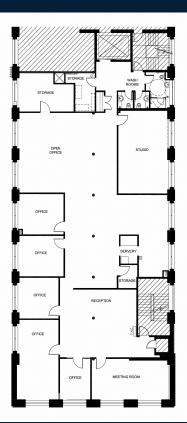

- Beautiful, move-in, brick and beam space
- 11 offices / meeting rooms + open work area
- Modern kitchenette / lounge
- In-suite washrooms + shower
- Built in 2022 with high-end finishes
- Tree-lined street across from the Well
- Windows on 3 sides with 14' ceilings
- Elevator Access into suite
- 1 Reserved underground parking

#### **SUITE 200**

◆ SQFT: 4,700 SQFT

ASKING RATE: CALL LISTING AGENT

◆ TMI: \$16.35 PSF + Hydro + Janitorial

◆ TERM: SEPTEMBER 30, 2027

AVAILABLE NOW

ALAN MACDONALD **SALES REPRESENTATIVE** C: (416) 258-1085