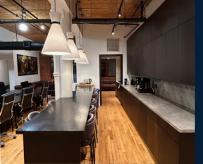

## 468 WELLINGTON W

Discover our contemporary office suite complete with a welcoming reception area, fully equipped kitchen, stylish lounge, private offices, versatile meeting rooms, open-concept team workspaces, and the convenience of a private elevator.

- Beautiful, move-in, brick and beam space
- 11 offices / meeting rooms + open work area
- Modern kitchenette / lounge
- In-suite washrooms + shower
- Built in 2022 with high-end finishes
- Tree-lined street across from the Well
- Windows on 3 sides with 14' ceilings
- Elevator Access into suite
- 1 Reserved underground parking