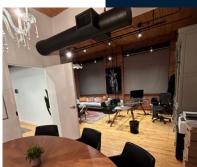

## 468 WELLINGTON W

Discover our contemporary office suite complete with a welcoming reception area, fully equipped kitchen, stylish lounge, private offices, versatile meeting rooms, open-concept team workspaces, and the convenience of a private elevator.

- Beautiful, move-in, brick and beam space
- 11 offices / meeting rooms + open work area
- Modern kitchenette / lounge
- In-suite washrooms + shower
- Built in 2022 with high-end finishes
- Tree-lined street across from the Well
- Windows on 3 sides with 14' ceilings
- Elevator Access into suite
- 1 Reserved underground parking