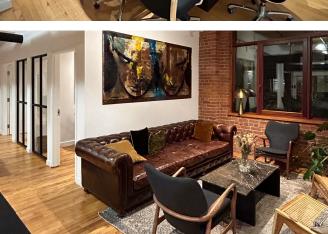

## 468 WELLINGTON W

Discover our contemporary office suite complete with a welcoming reception area, fully equipped kitchen, stylish lounge, private offices, versatile meeting rooms, open-concept team workspaces, and the convenience of a private elevator.

- Beautiful, move-in, brick and beam space
- 11 offices / meeting rooms + open work area
- Modern kitchenette / lounge
- In-suite washrooms + shower
- Built in 2022 with high-end finishes
- Tree-lined street across from the Well
- Windows on 3 sides with 14' ceilings
- Elevator Access into suite
- 1 Reserved underground parking