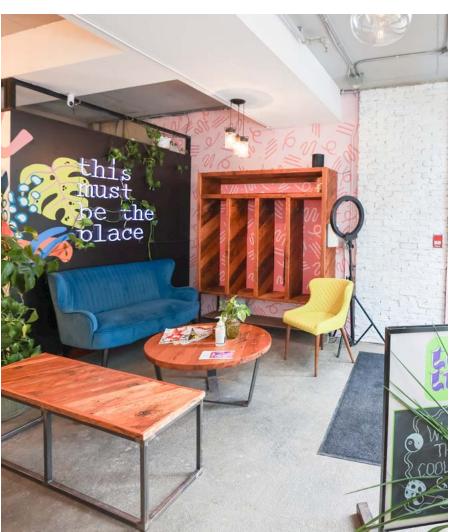

## PRIME RETAIL CONDO OPPORTUNITY FOR SALE AT **DUNDAS ST E & CARLAW.**

Excellent exposure fronting Dundas with over 23 feet of glazing. The Leslieville neighborhood boasts a trendy and vibrant atmosphere with a mix of residential and commercial properties, making it an attractive location for a variety of businesses. This unit features large windows at the front and back of the building, providing lots of natural light throughout. With 1,060 square feet of space, there is plenty floor area for a retail or service-based business.