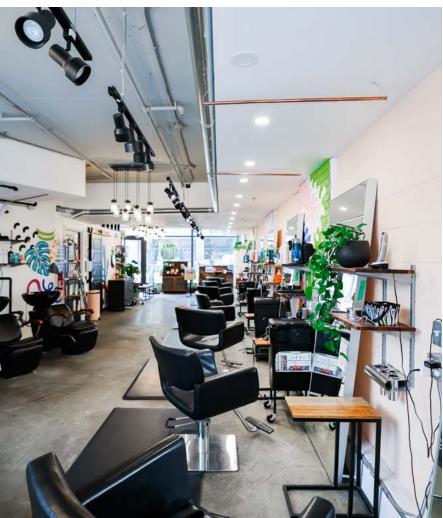

## PRIME RETAIL CONDO OPPORTUNITY FOR SALE AT **DUNDAS ST E & CARLAW.**

Excellent exposure fronting Dundas with over 23 feet of glazing. The Leslieville neighborhood boasts a trendy and vibrant atmosphere with a mix of residential and commercial properties, making it an attractive location for a variety of businesses. This unit features large windows at the front and back of the building, providing lots of natural light throughout. With 1,060 square feet of space, there is plenty floor area for a retail or service-based business.