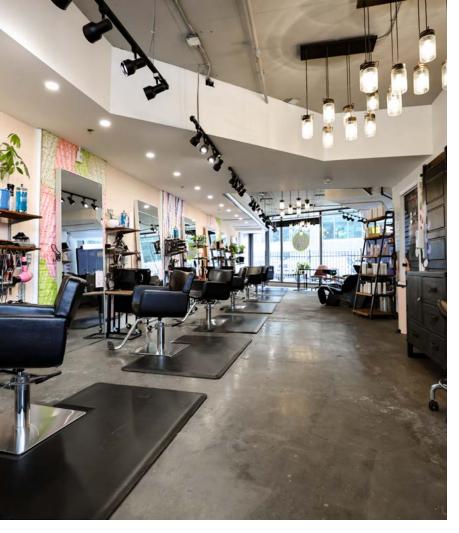

## PRIME RETAIL CONDO OPPORTUNITY FOR SALE AT **DUNDAS ST E & CARLAW.**

Excellent exposure fronting Dundas with over 23 feet of glazing. The Leslieville neighborhood boasts a trendy and vibrant atmosphere with a mix of residential and commercial properties, making it an attractive location for a variety of businesses. This unit features large windows at the front and back of the building, providing lots of natural light throughout. With 1,060 square feet of space, there is plenty floor area for a retail or service-based business.