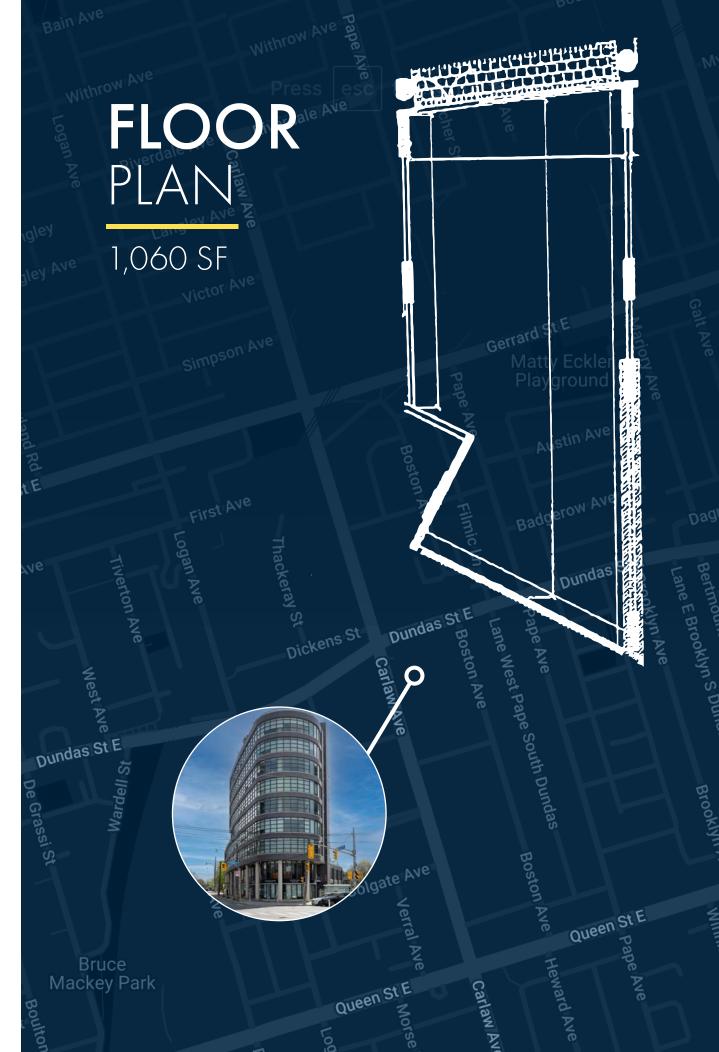

#### SHAFIN JADAVJI

PRESIDENT & BROKER OF RECORD 416-725-7894 | SHAFIN@CUBECOM.CA **PRICE:** \$850,000 **SQFT:** 1,060

## PRIME RETAIL CONDO OPPORTUNITY FOR SALE AT **DUNDAS ST E & CARLAW.**

Excellent exposure fronting Dundas with over 23 feet of glazing. The Leslieville neighborhood boasts a trendy and vibrant atmosphere with a mix of residential and commercial properties, making it an attractive location for a variety of businesses. This unit features large windows at the front and back of the building, providing lots of natural light throughout. With 1,060 square feet of space, there is plenty floor area for a retail or service-based business.