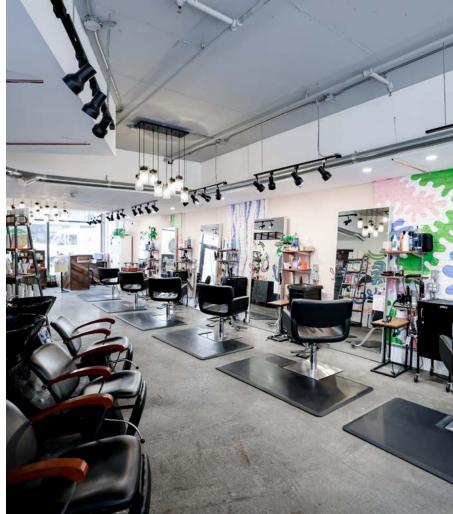

## PRIME RETAIL CONDO OPPORTUNITY FOR SALE AT **DUNDAS ST E & CARLAW.**

Excellent exposure fronting Dundas with over 23 feet of glazing. The Leslieville neighborhood boasts a trendy and vibrant atmosphere with a mix of residential and commercial properties, making it an attractive location for a variety of businesses. This unit features large windows at the front and back of the building, providing lots of natural light throughout. With 1,060 square feet of space, there is plenty floor area for a retail or service-based business.