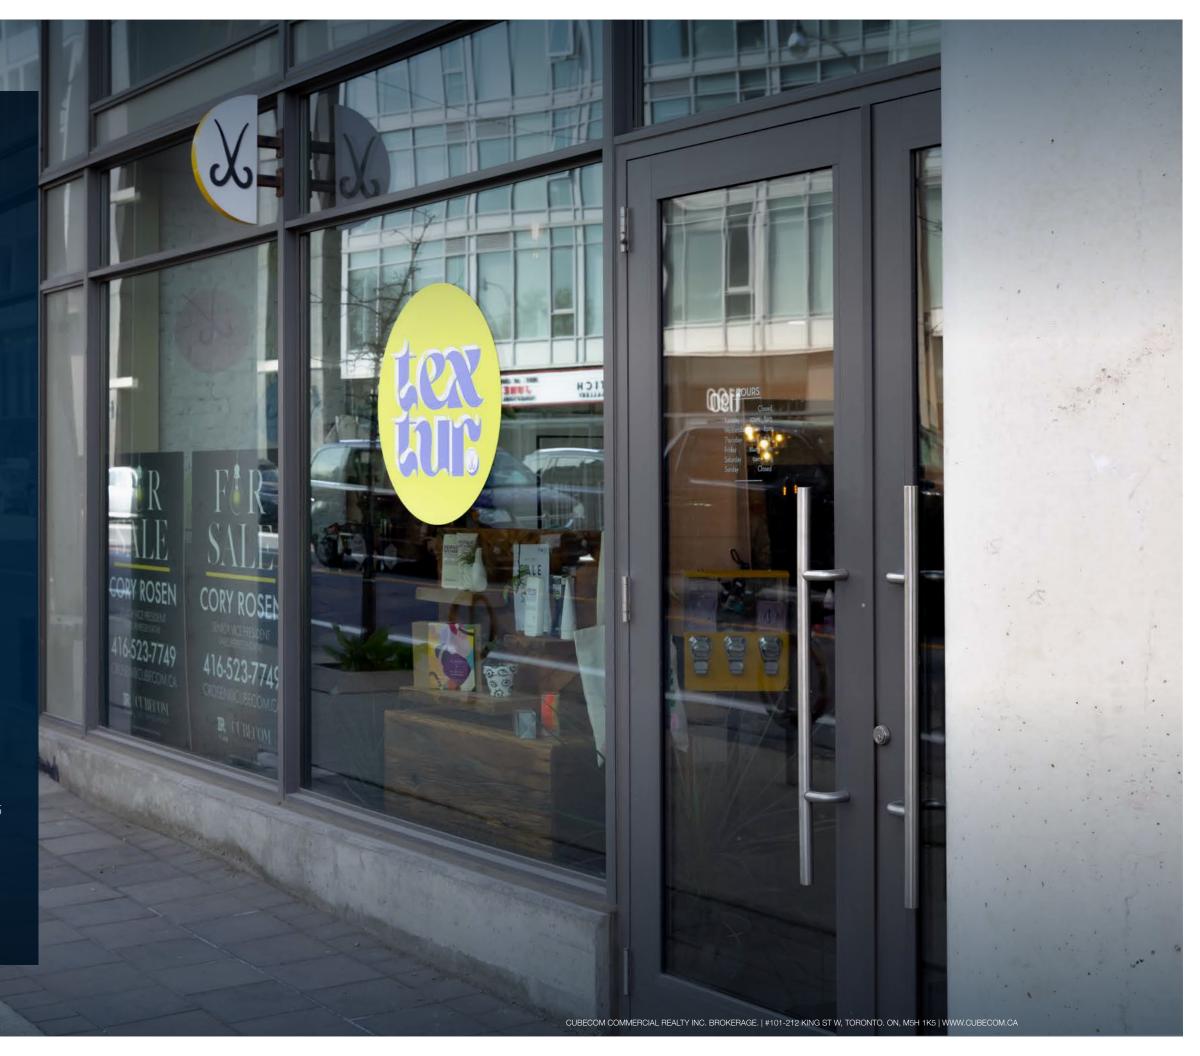

## PRIME RETAIL CONDO OPPORTUNITY FOR SALE AT **DUNDAS ST E & CARLAW.**

Excellent exposure fronting Dundas with over 23 feet of glazing. The Leslieville neighborhood boasts a trendy and vibrant atmosphere with a mix of residential and commercial properties, making it an attractive location for a variety of businesses. This unit features large windows at the front and back of the building, providing lots of natural light throughout. With 1,060 square feet of space, there is plenty floor area for a retail or service-based business.