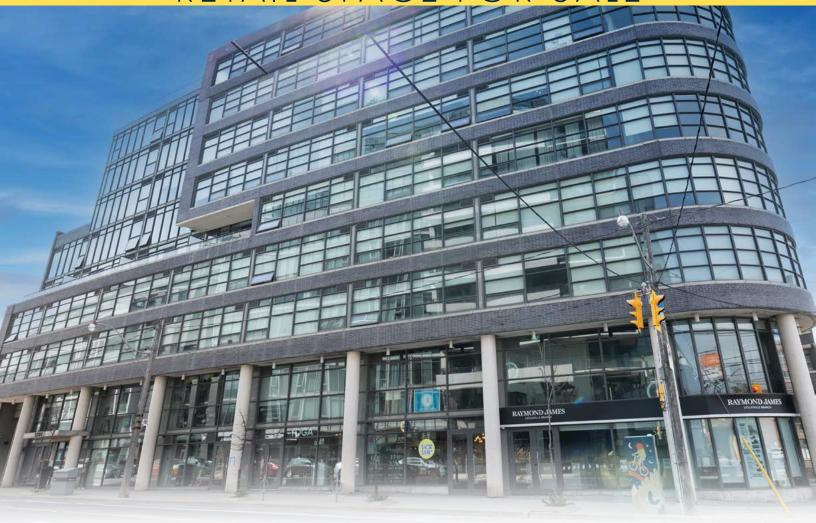

## PRIME RETAIL CONDO OPPORTUNITY FOR SALE AT **DUNDAS ST E & CARLAW.**

Excellent exposure fronting Dundas with over 23 feet of glazing. The Leslieville neighborhood boasts a trendy and vibrant atmosphere with a mix of residential and commercial properties, making it an attractive location for a variety of businesses. This unit features large windows at the front and back of the building, providing lots of natural light throughout. With 1,060 square feet of space, there is plenty floor area for a retail or service-based business.