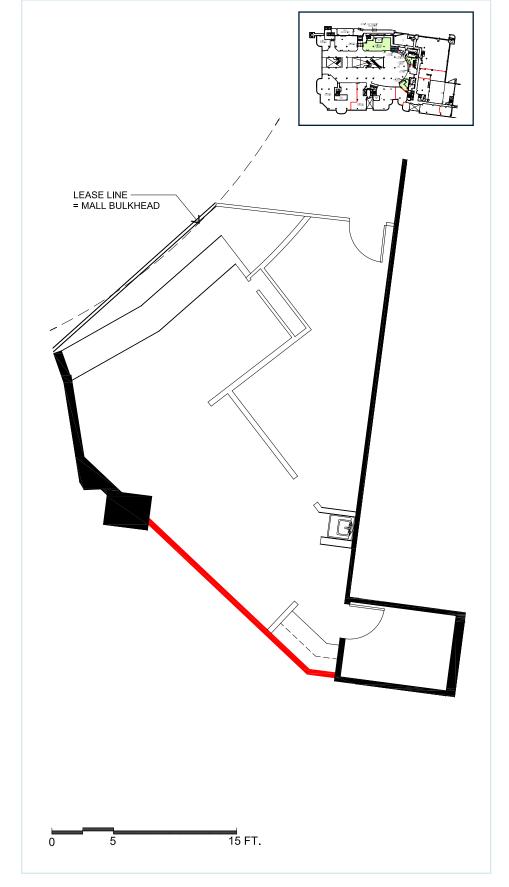

## SUITE FC05 | 812 SF

est tmi: \$22.17 (2024) | net rent: contact listing agent