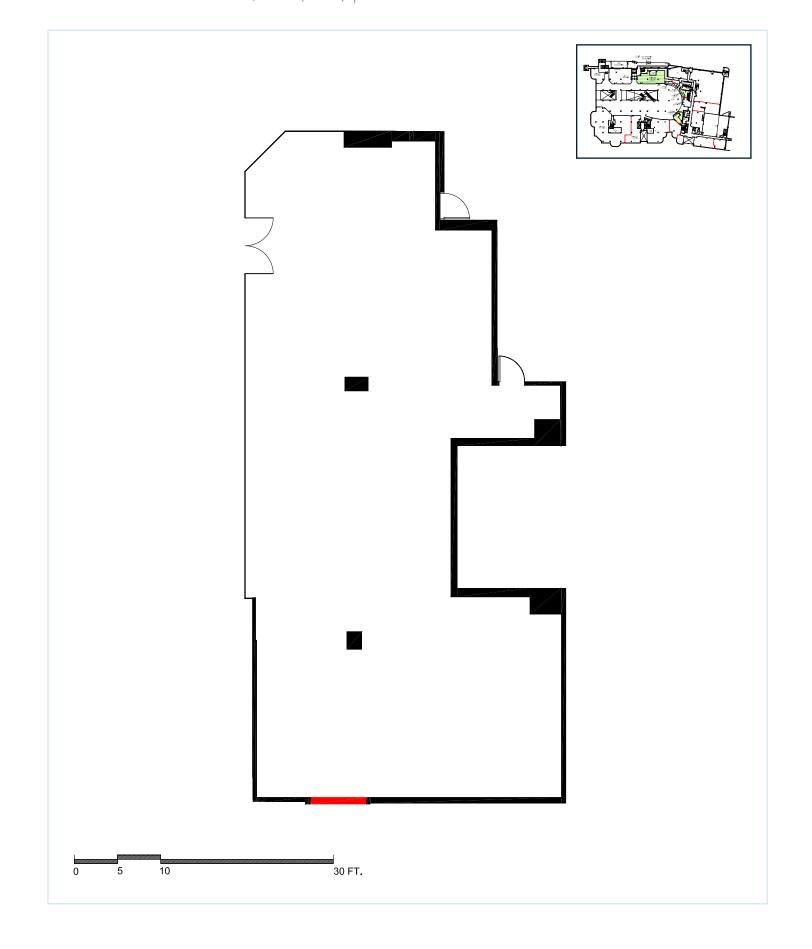

## SUITE FC05 | 812 SF

est tmi: \$22.17 (2024) | net rent: contact listing agent