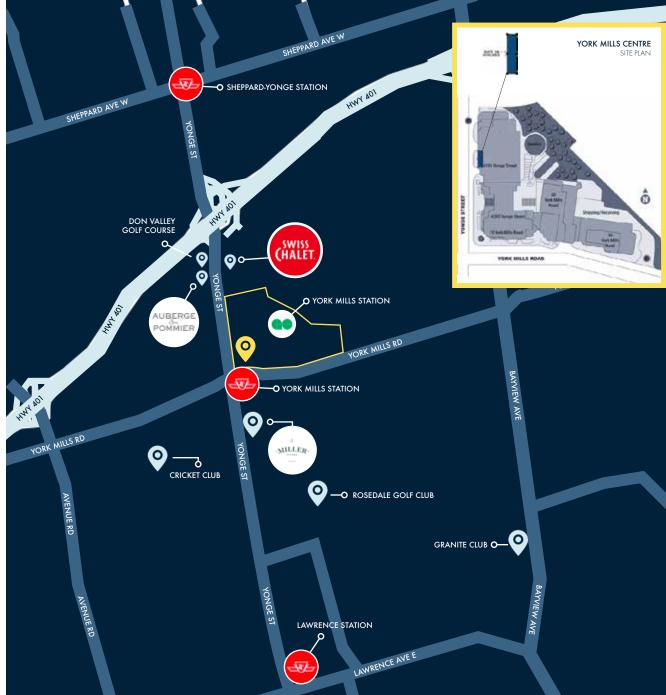

## York Mills Centre

FOR LEASE
4025/4101 YONGE ST
TORONTO, ON

OFFICE. TRANSIT. HOSPITALITY. DAYCARE. HEALTH SERVICES. FITNESS. OUTDOOR SPACE. PATIO.