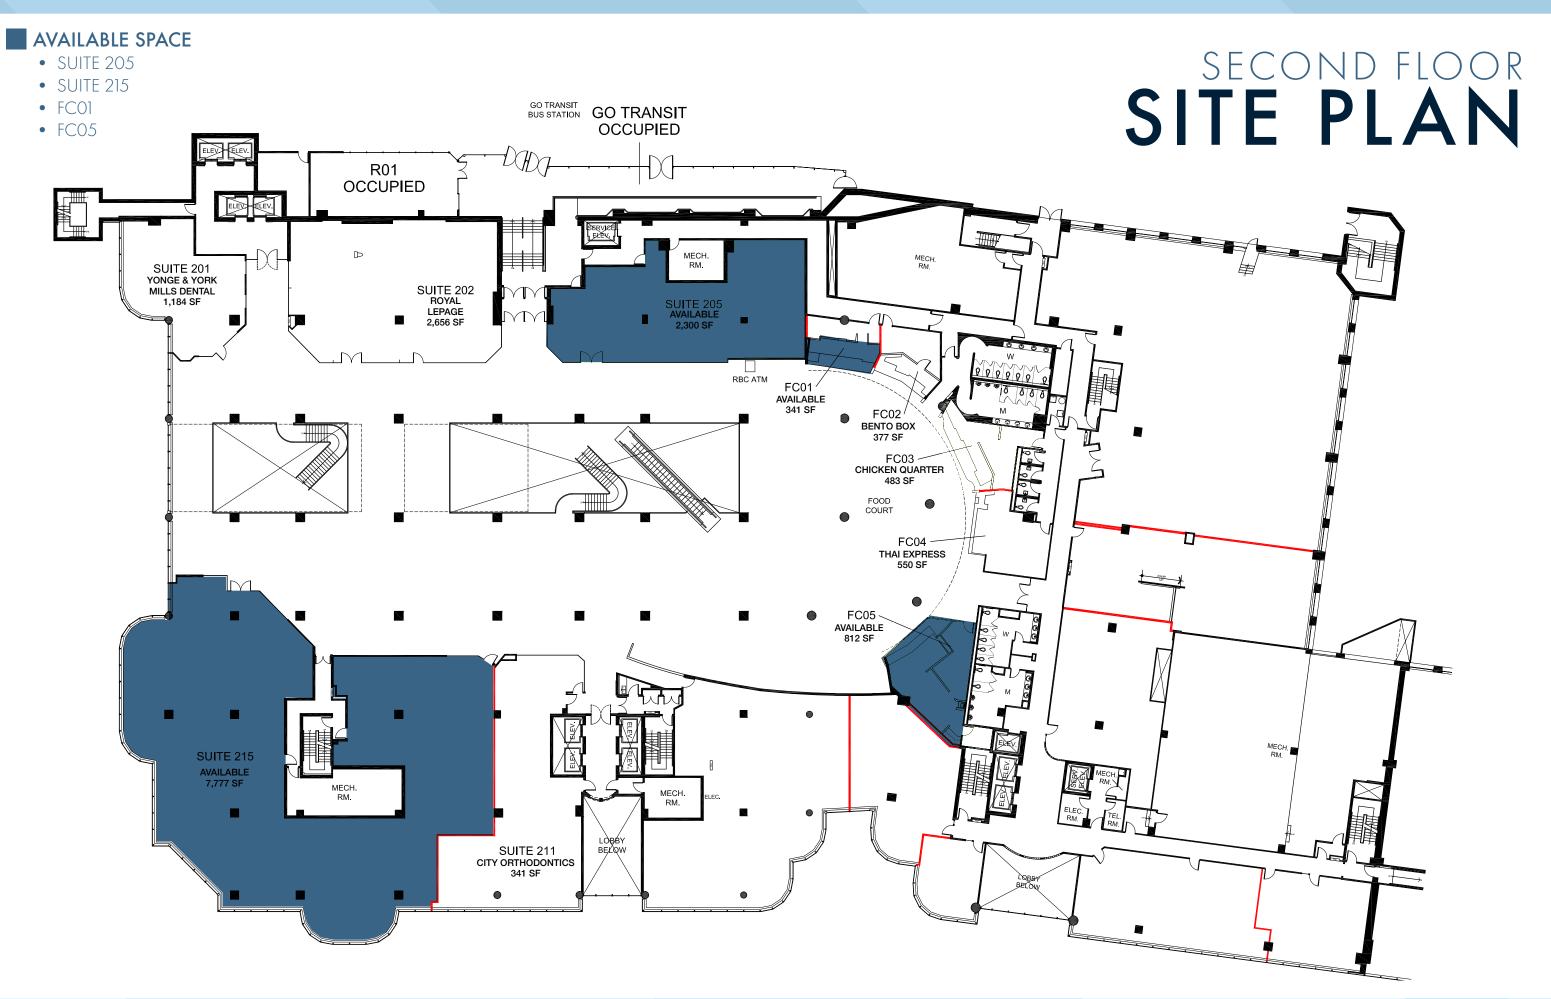

## York Mills Centre

FOR LEASE
4025/4101 YONGE ST
TORONTO, ON

OFFICE. TRANSIT. HOSPITALITY. DAYCARE. HEALTH SERVICES. FITNESS. OUTDOOR SPACE. PATIO.

## **EXISTING TENANTS**