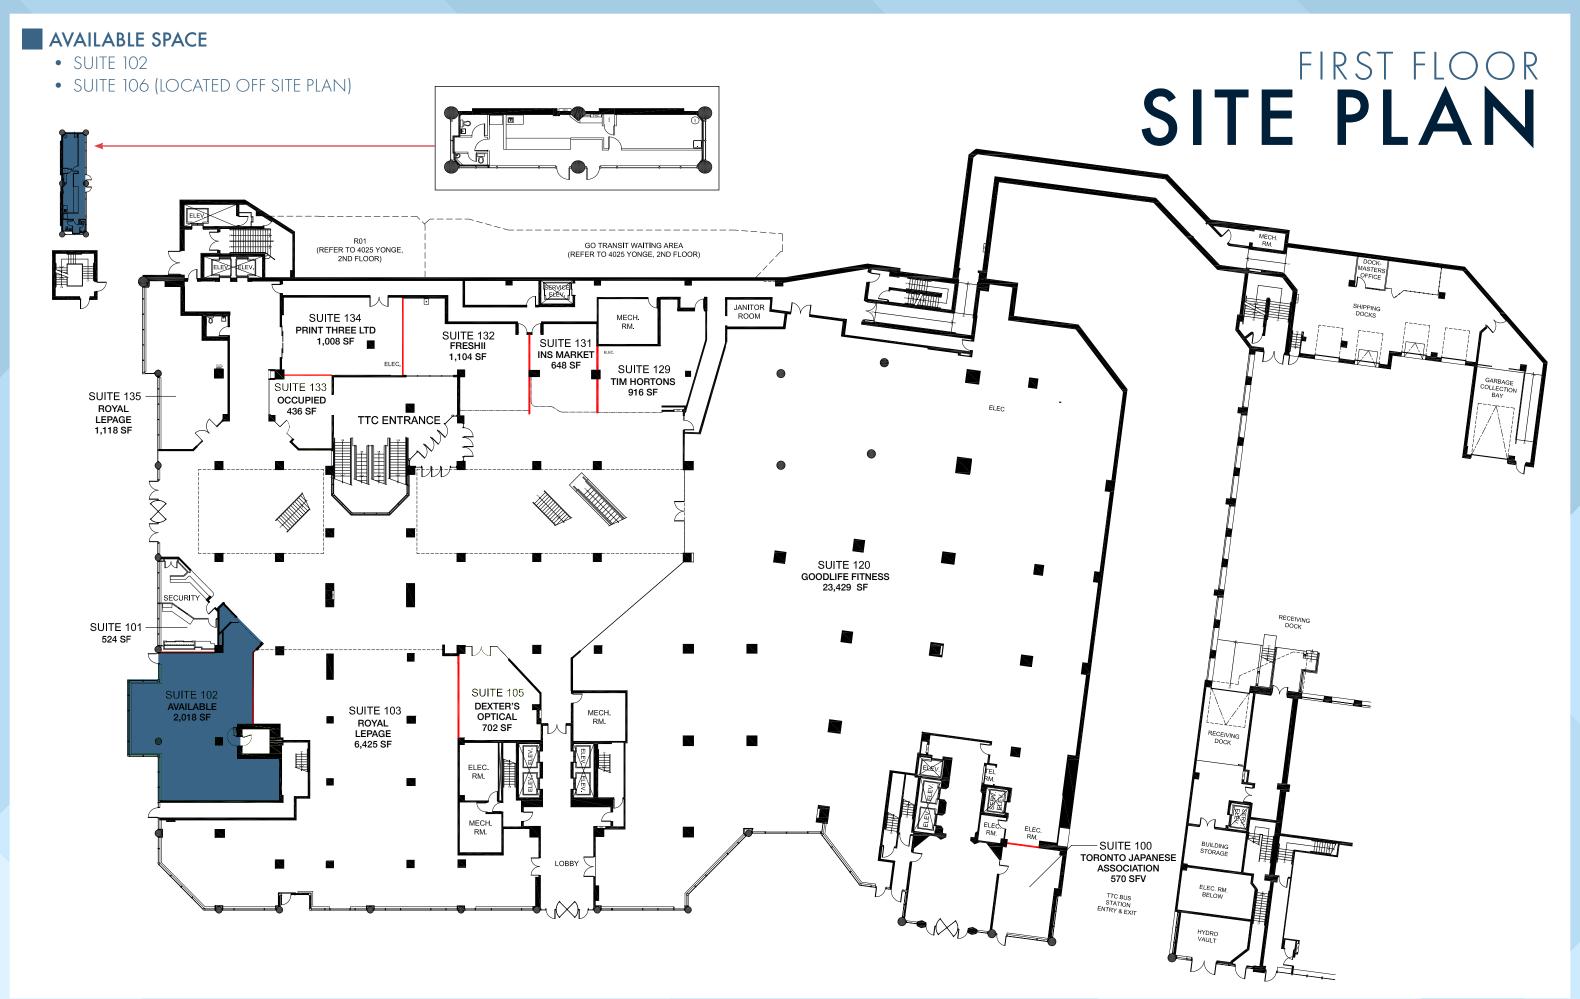

## **SUITE 102** | 2,018 SF

est tmi: \$22.17 (2024) | Net rent: Contact listing agent

## **SUITE 106** | 811 SF

est tmi: \$22.17 (2024) | Net rent: Contact listing agent

EST TMI: \$22.17 (2024) | NET RENT: CONTACT LISTING AGENT