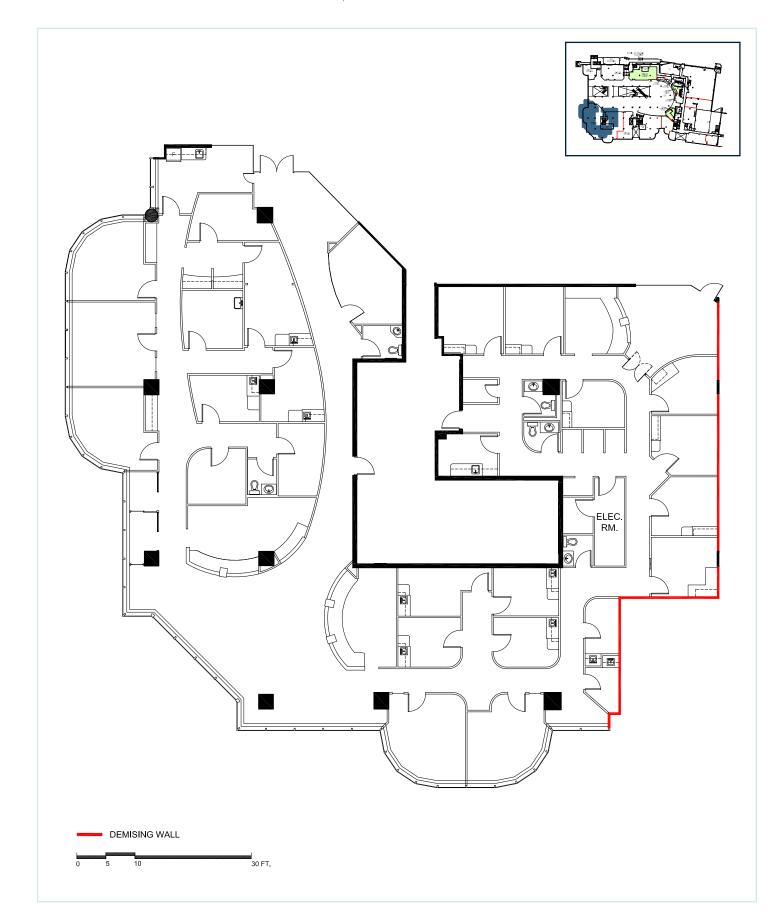

FITNESS. OUTDOOR SPACE. PATIO.























## **DEMOGRAPHICS**



### **POPULATION**

0-2KM 52,450 0-5KM 386,118 0-10 KM 1,621,926



#### AVG. HOUSEHOLD INCOME

0-2KM \$228,691 0-5KM \$161,490 0-10KM \$127,410



#### DAYTIME POPULATION

0-2KM 54,581 0-5KM 388,223 O-10KM 1,618,815

#### **MEDIAN AGE**

0-2KM 39.8 0-5KM 39.6 0-10KM 40

SOURCE: COSTAR 2023

## **EXISTING TENANTS**



























## **SUITE 102** | 2,018 SF

est tmi: \$22.17 (2024) | Net rent: Contact listing agent

## □ CB СВ 9'-10" YONGE STREET SIDEWALK 19'-8" DEMISING WALL \_\_ 25 FT. 0 5

## **SUITE 106** | 811 SF

est tmi: \$22.17 (2024) | Net rent: Contact listing agent





EST TMI: \$22.17 (2024) | NET RENT: CONTACT LISTING AGENT

## EST TMI: \$22.17 (2024) | NET RENT: CONTACT LISTING AGENT







## SUITE FC05 | 812 SF

est tmi: \$22.17 (2024) | net rent: contact listing agent









# TEAM CUBECOM FULL SERVICE REALTY

## **CORY ROSEN\***

Senior Vice President (416) 523-7749 crosen@cubecom.ca

### COOPER BLUME

Sales Representative (416) 566-8217 cblume@cubecom.ca