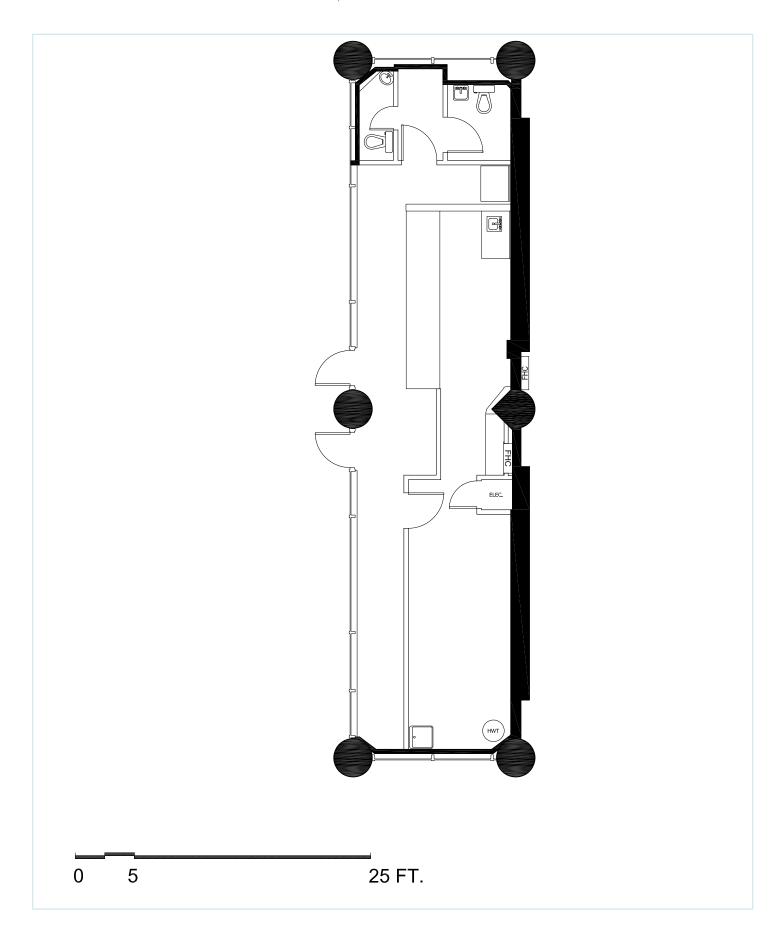

## **SUITE 102** | 2,018 SF

est tmi: \$22.17 (2024) | Net rent: Contact listing agent

## □ CB СВ 9'-10" YONGE STREET SIDEWALK 19'-8" DEMISING WALL \_\_ 25 FT. 0 5