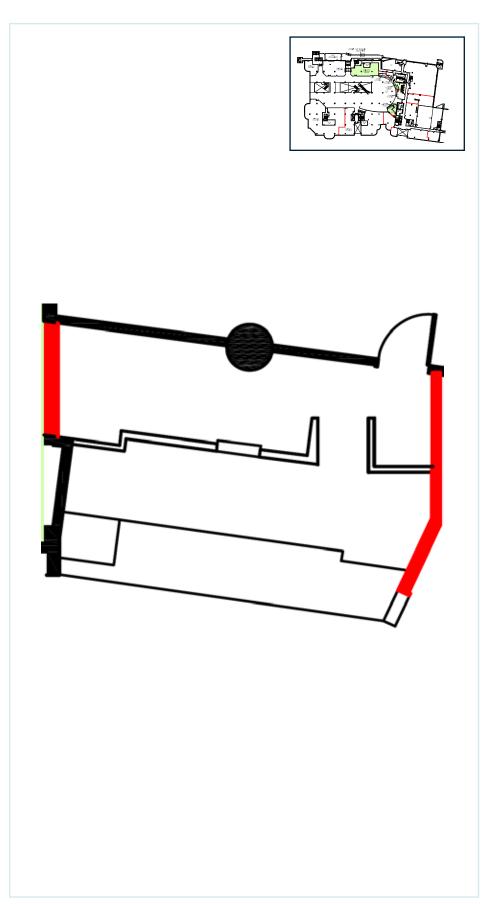

## SUITE FC05 | 812 SF

est tmi: \$22.17 (2024) | net rent: contact listing agent