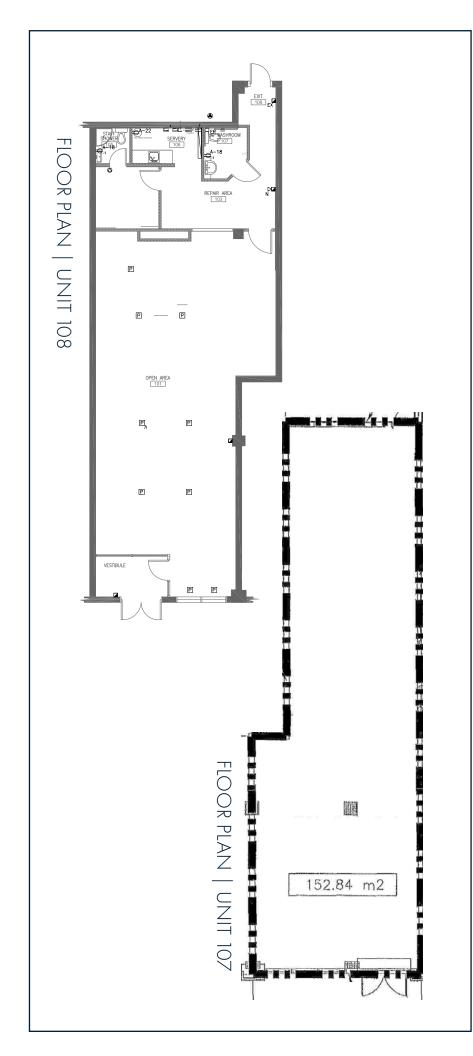

# UNIT DETAILS

**UNIT 8:** APPROX. 1,778 SF

**UNIT 7:** APPROX. 1,645 SF

UNIT 7 & 8 CAN BE COMBINED FOR A TOTAL OF APPROX. 3,423 SF

STARTING NET RENT: CONTACT LISTING BROKER

**ESTIMATED TMI:** \$14.40 PER SF