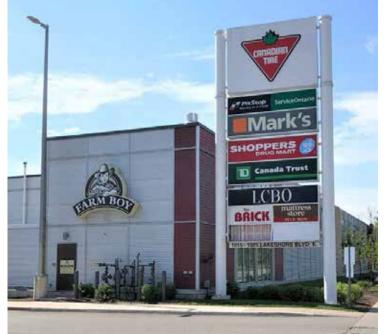

# 1025 LAKE SHORE

- Exciting retail opportunity in Toronto at Lake Shore Blvd East, and Leslie Street just south of Leslieville.
- Join tenants such as Canadian Tire, Farm Boy, LCBO, Shoppers Drug Mart, Mark's Work Wearhouse, The Brick, and more.
- The site benefits from ample parking and convenient access from the Don Valley Parkway, The Gardiner Expressway, and Downtown Toronto.
- Services a market with household income levels in excess of \$122,000, far exceeding the national average.
- Excellent exposure to Lake Shore Blvd
- Pylon signage opportunity.