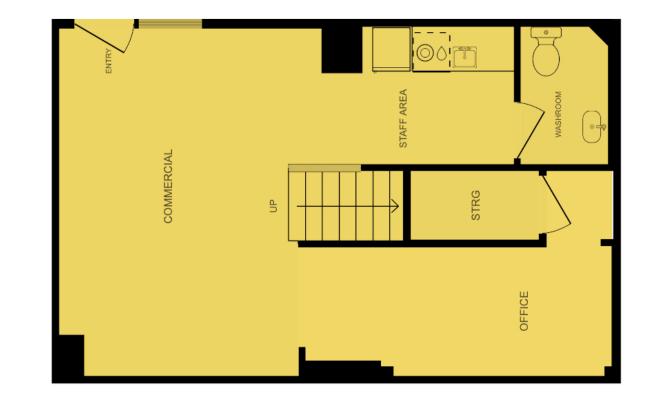

CUBECOM COMMERCIAL REALTY INC. BROKERAGE, #101-212 KING ST W, TORONTO, ON, M5H

2ND FLOOR

FLOOR PLAN

**GROUND LEVEL** 

FLOOR PLAN

### PROPERTY DETAILS AREA 680 SQ. FT. | AVAILABLE IMMEDIATELY