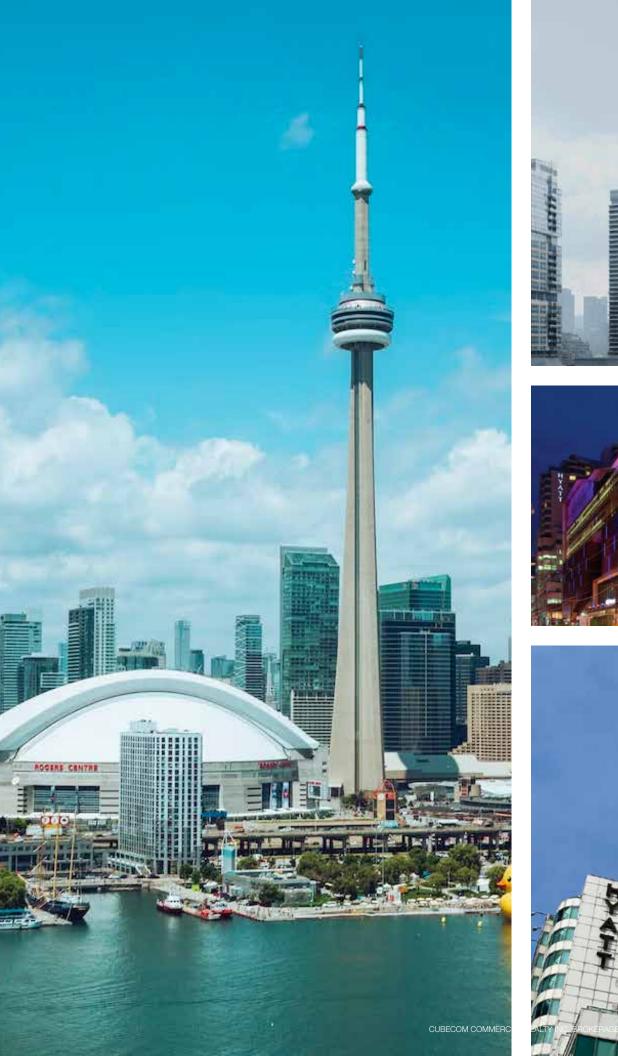

## **PRIME LOCATION** IN THE **HEART** OF THE ENTERTAINMENT DISTRICT WITH OVER 650 SQFT OF RETAIL SPACE

- Located in the heart of the entertainment district on the southwest corner of King Street West and Blue Jays Way, with a streetcar stop in front of the site.
- High traffic area surrounded by many of the cities top hotels, high density residential, leading restaurants and entertainment facilities. Close proximity to the Rogers Centre, Tiff Bell Lightbox, Metro Hall, Roy Thompson Hall, and the theater district.
- At the base of a 42 storeys of residential building having 340 condo units.
- Excellent corner exposure and signage opportunity with over 21 ft ceiling height and lots of glazing.

# TRANSPORTATION

Experience the convenience of traveling to 357 King St W, Toronto with the ease of transit. Located in close proximity to St. Andrew Subway Station, or accessible via the 504 King, 514 Cherry, or 510 Spadina streetcar, reaching your destination has never been simpler. With multiple transit options available, traveling to 393 King St W has never been easier!