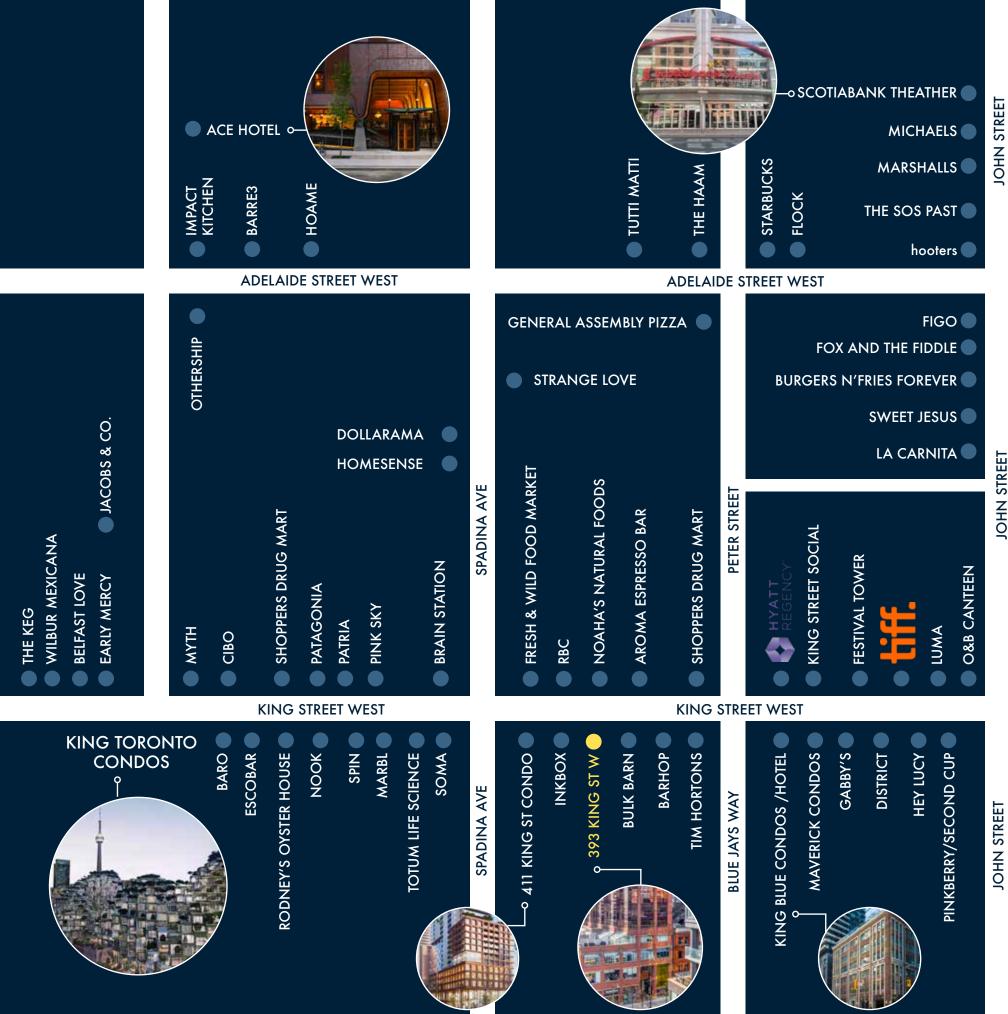

## **PRIME LOCATION** IN THE **HEART** OF THE ENTERTAINMENT DISTRICT WITH OVER 650 SQFT OF RETAIL SPACE

- Located in the heart of the entertainment district on the southwest corner of King Street West and Blue Jays Way, with a streetcar stop in front of the site.
- High traffic area surrounded by many of the cities top hotels, high density residential, leading restaurants and entertainment facilities. Close proximity to the Rogers Centre, Tiff Bell Lightbox, Metro Hall, Roy Thompson Hall, and the theater district.
- At the base of a 42 storeys of residential building having 340 condo units.
- Excellent corner exposure and signage opportunity with over 21 ft ceiling height and lots of glazing.

STREET NHO

COM COMMERCIAL REALTY INC. BROKERAGE | #101

PRINCESS OF WHALES THEATHER

STREET

NHO

# METRO HALL & ROY THOMPSON HALL

T W TORONTO ON M5H 1K5 | WWW CURECOM CA

# TRANSPORTATION

Experience the convenience of traveling to 357 King St W, Toronto with the ease of transit. Located in close proximity to St. Andrew Subway Station, or accessible via the 504 King, 514 Cherry, or 510 Spadina streetcar, reaching your destination has never been simpler. With multiple transit options available, traveling to 393 King St W has never been easier!