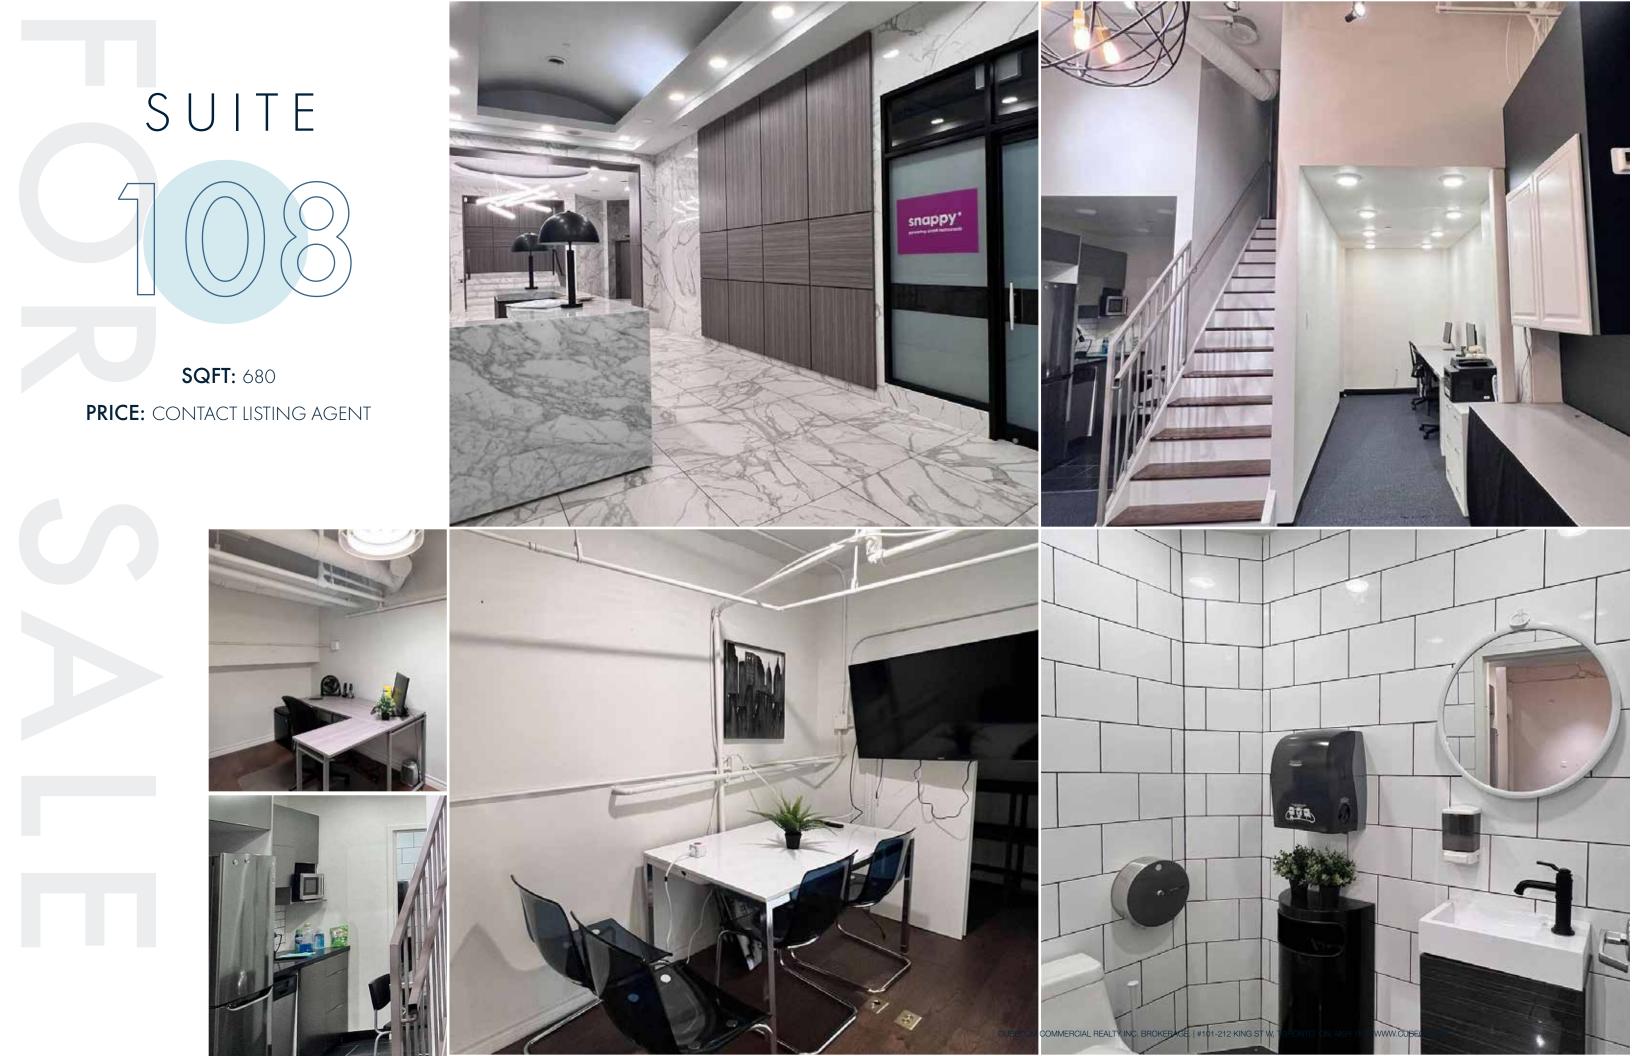

# THE OFFERING

Cubecom Commercial Realty Inc. proudly presents a turnkey loft-style office space at 393 King Street West, situated in the heart of Toronto's Entertainment District. This meticulously designed unit caters to professional services, offering a seamless blend of functionality and style. With low monthly operating costs, this space is an excellent investment opportunity.

The Property features modern finishes on a prime corner block of King Street West in the heart of Toronto's Entertainment District. The opportunity is ideal for many end users or investors looking to own a prime office property. Included with the unit is a valuable parking spot, ensuring convenience for occupants.

### PROPERTY DETAILS AREA 680 SQ. FT. | AVAILABLE IMMEDIATELY