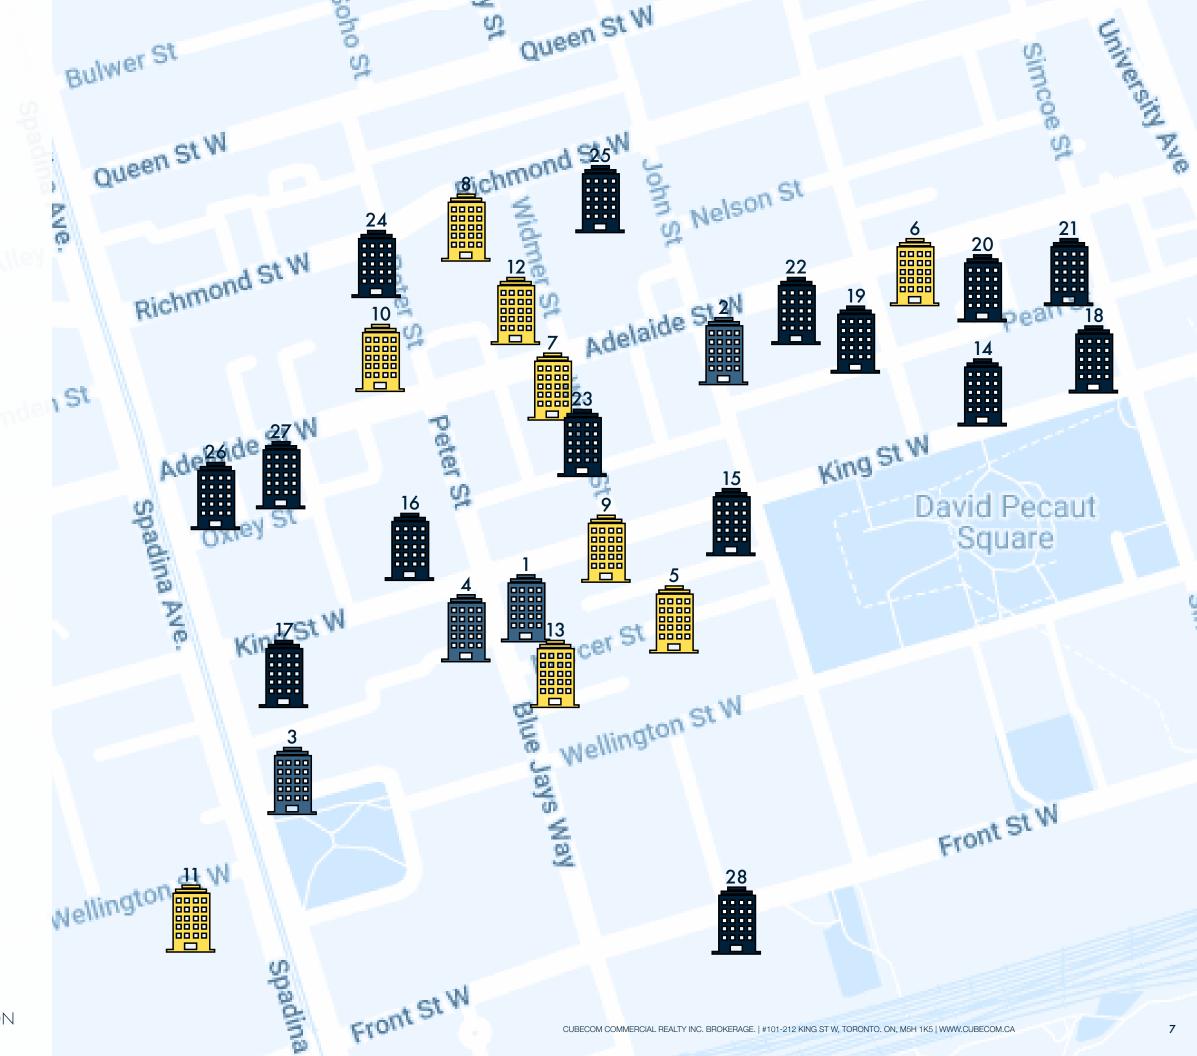

### **COMPLETED DEVEMOPMENTS - 500M**

| # | DEVELOPMENT   | UNITS |
|---|---------------|-------|
| 1 | KING BLUE     | 807   |
| 2 | PJ CONDOS     | 366   |
| 3 | THE TAYLOR    | 286   |
| 4 | 357 KING ST W | 340   |

### **ACTIVE DEVEMOPMENTS - 500M**

| #  | DEVELOPMENT             | UNITS |
|----|-------------------------|-------|
| 5  | NOBU RESIDENCE          | 658   |
| 6  | 19 DUNCAN ST            | 462   |
| 7  | THEATRE DISTRICT CONDOS | 646   |
| 8  | 330 RICHMOND ST W       | 131   |
| 9  | MAVERICK                | 344   |
| 10 | PETER & ADELAIDE        | 696   |
| 11 | THE WELL                | 1700  |
| 12 | 38 WIDMER ST            | 426   |
| 13 | 55 MERCER ST            | 543   |

### **DEVELOPMENT APPLICATIONS - 500M**

| #  | DEVELOPMENT       | UNITS |
|----|-------------------|-------|
| 14 | MIRVISH + GEHRY   | 2,034 |
| 15 | 305-319 KING ST W | 402   |
| 16 | 400 KING ST W     | 612   |
| 17 | 411 KING ST W     | 435   |
| 18 | 212 KING ST W     | 569   |
| 19 | 14 DUNCAN ST      | 369   |
| 20 | 150 PEARL ST      | 682   |
| 21 | 100 SIMCOE ST     | 524   |
| 22 | 263 ADELAIDE ST W | 432   |
| 23 | 8-20 WIDMER       | N/A   |
| 24 | CARLYLE CONDOS    | 348   |
| 25 | RIOCAN HALL       | 613   |
| 26 | 101 SPADINA AVE   | 375   |
| 27 | 46 CHARLOTTE      | 503   |
| 28 | UNION PARK        | 800   |
|    |                   |       |