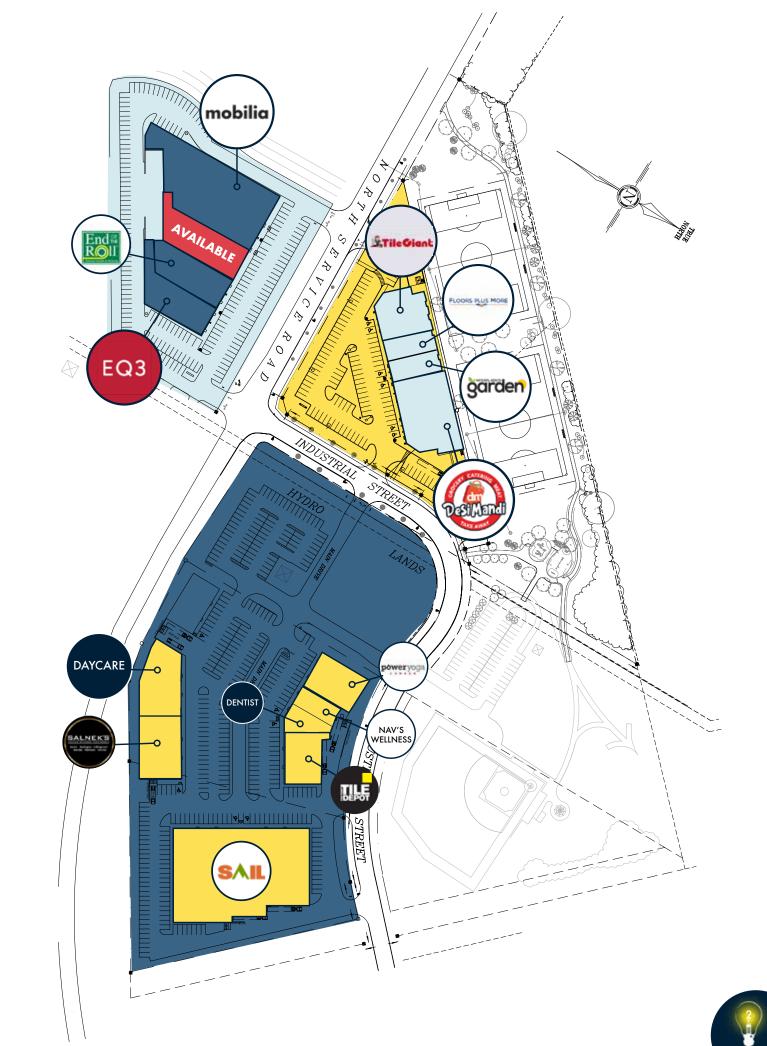

- Fantastic opportunity with excellent exposure to the 403/QEW in the heart of Burlington
  Conveniently located to serve the Burlington area, as well as Oakville, Hamilton, Stoney Creek, and Ancaster.
  - Draw from a total population of 882,000 people within a 20 minutes drive time
  - Service a market with household income levels in excess of \$135,000 far exceeding the national average.
  - Adjacent to SAIL, Costco, Mobilia, EQ3, and the Burlington Power Centre which is home to Cineplex Theatres, Indigo Books, and Sobeys, as well as many other box retail including Best Buy and Visions Electronics.

### PHASE 1: 10,917 SF AVAILABLE PHASE 2: FULLY LEASED PHASE 3: FULLY LEASED

Net Rent : Contact Listing Broker TMI: \$9.00 (Estimated 2023)

PHASE 2 - LEASED