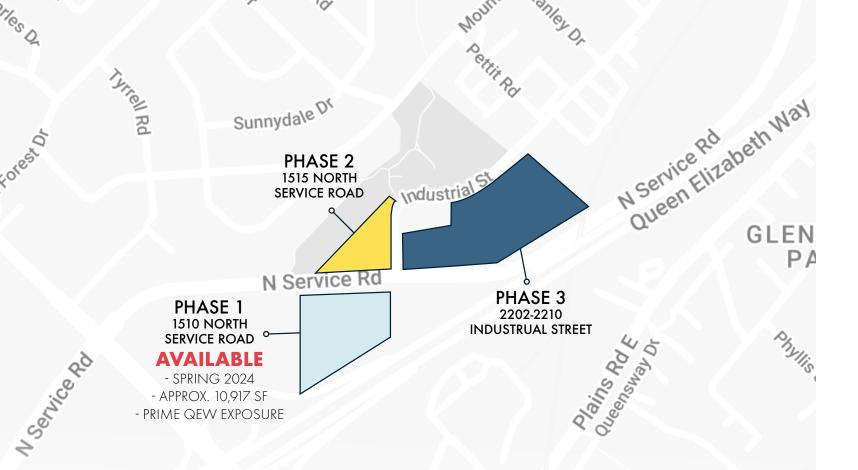

# 1510-1515 NORTH SERVICE ROAD

EQ3

END-ROL

**BOMELAOCIE** 

BURLINGTON MEGA CENTRE

TIS TILE GIANT

CORY ROSEN\*

SENIOR VICE PRESIDENT (416) 523-7749 CROSEN@CUBECOM.CA

### PHASE 1: 10,917 SF AVAILABLE PHASE 2: FULLY LEASED PHASE 3: FULLY LEASED

Net Rent : Contact Listing Broker TMI: \$9.00 (Estimated 2023)

PHASE 2 - LEASED