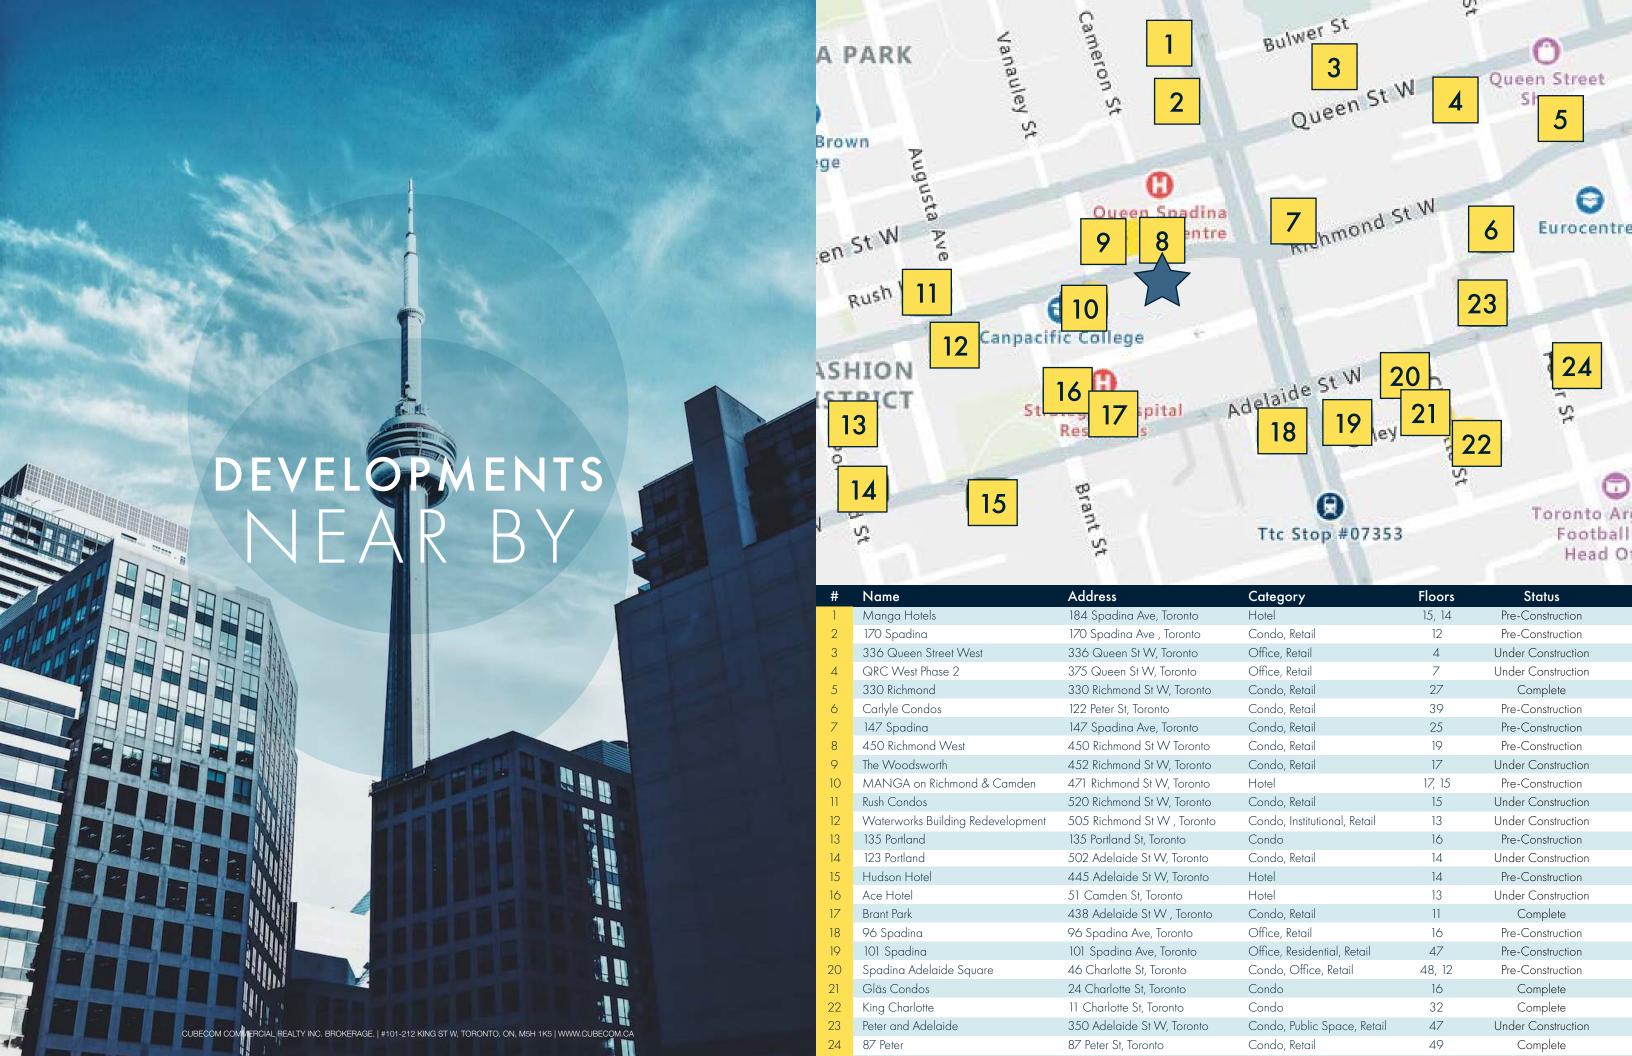

#### **PROPERTY & AREA DETAILS**

This exquisite office space is a hidden gem nestled in the heart of Toronto's downtown west market. Its prime location, presents an exceptional opportunity for businesses seeking a prestigious address in the Richmond & Spadina area with close proximity to King St W which is only a 4 minute walk to the south. All the suites in the building benefit from large, operable windows which allow natural light to flood the workspace and provide fresh air. Each suite has private washrooms and self controlled HVAC units. The building offers 24 hours access with an electronic passkey system. This building is surrounded by worldclass restaurants, art galleries, hotels, and entertainment venues, you'll have endless options for client entertainment and team-building activities. Don't miss out on this remarkable opportunity.