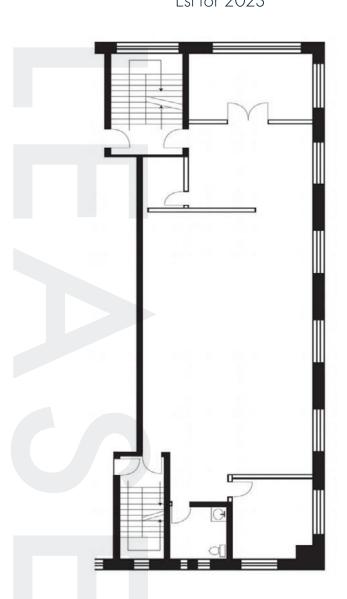

## SUITE 100

**SQFT:** 3,857

**NET RENT:** CONTACT LISTING AGENT

**TMI:** \$12.50 PSF (including janitorial) Est for 2023

## SUITE

**SQFT:** 1,953

**NET RENT:** CONTACT LISTING AGENT

**TMI:** \$12.50 PSF (including janitorial) Est for 2023

CUBECOM COMMERCIAL REALTY INC. BROKERAGE.
#101-212 KING ST W, TORONTO. ON, M5H 1K5 | CUBECOM.CA
Cubecom Commercial Realty Inc. Brokerage. The contents of this
package are based on the information furnished by principals and
sources which we deem reliable, but for which we can assume no
responsibility, which may change at any time.