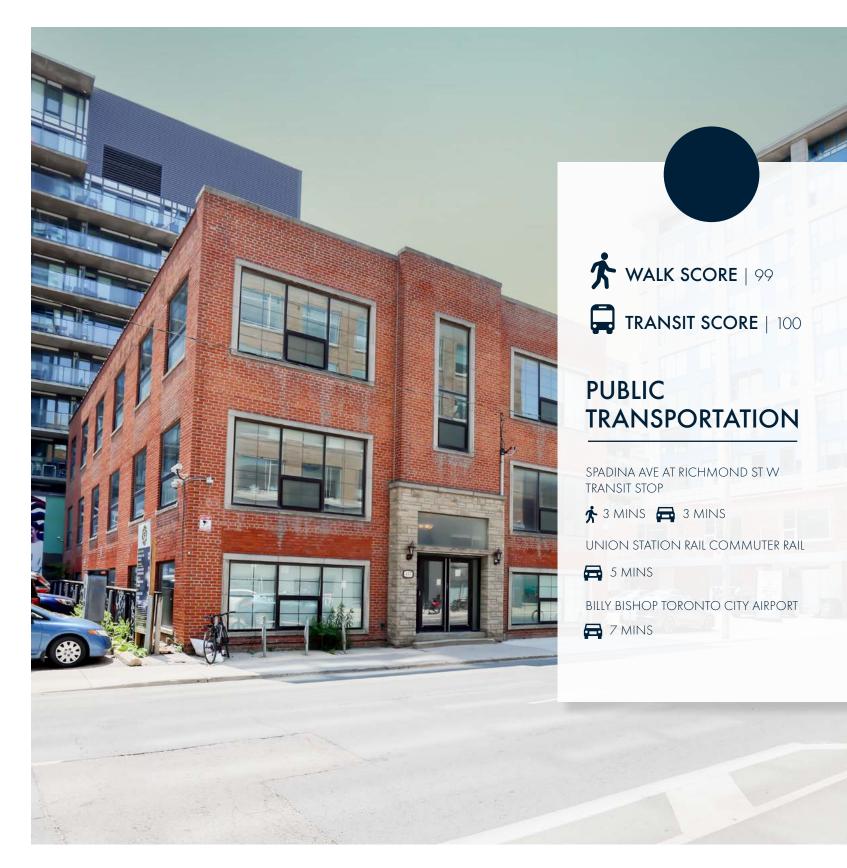

#### **PROPERTY & AREA DETAILS**

This exquisite office space is a hidden gem nestled in the heart of Toronto's downtown west market. Its prime location, presents an exceptional opportunity for businesses seeking a prestigious address in the Richmond & Spadina area with close proximity to King St W which is only a 4 minute walk to the south. All the suites in the building benefit from large, operable windows which allow natural light to flood the workspace and provide fresh air. Each suite has private washrooms and self controlled HVAC units. The building offers 24 hours access with an electronic passkey system. This building is surrounded by worldclass restaurants, art galleries, hotels, and entertainment venues, you'll have endless options for client entertainment and team-building activities. Don't miss out on this remarkable opportunity.