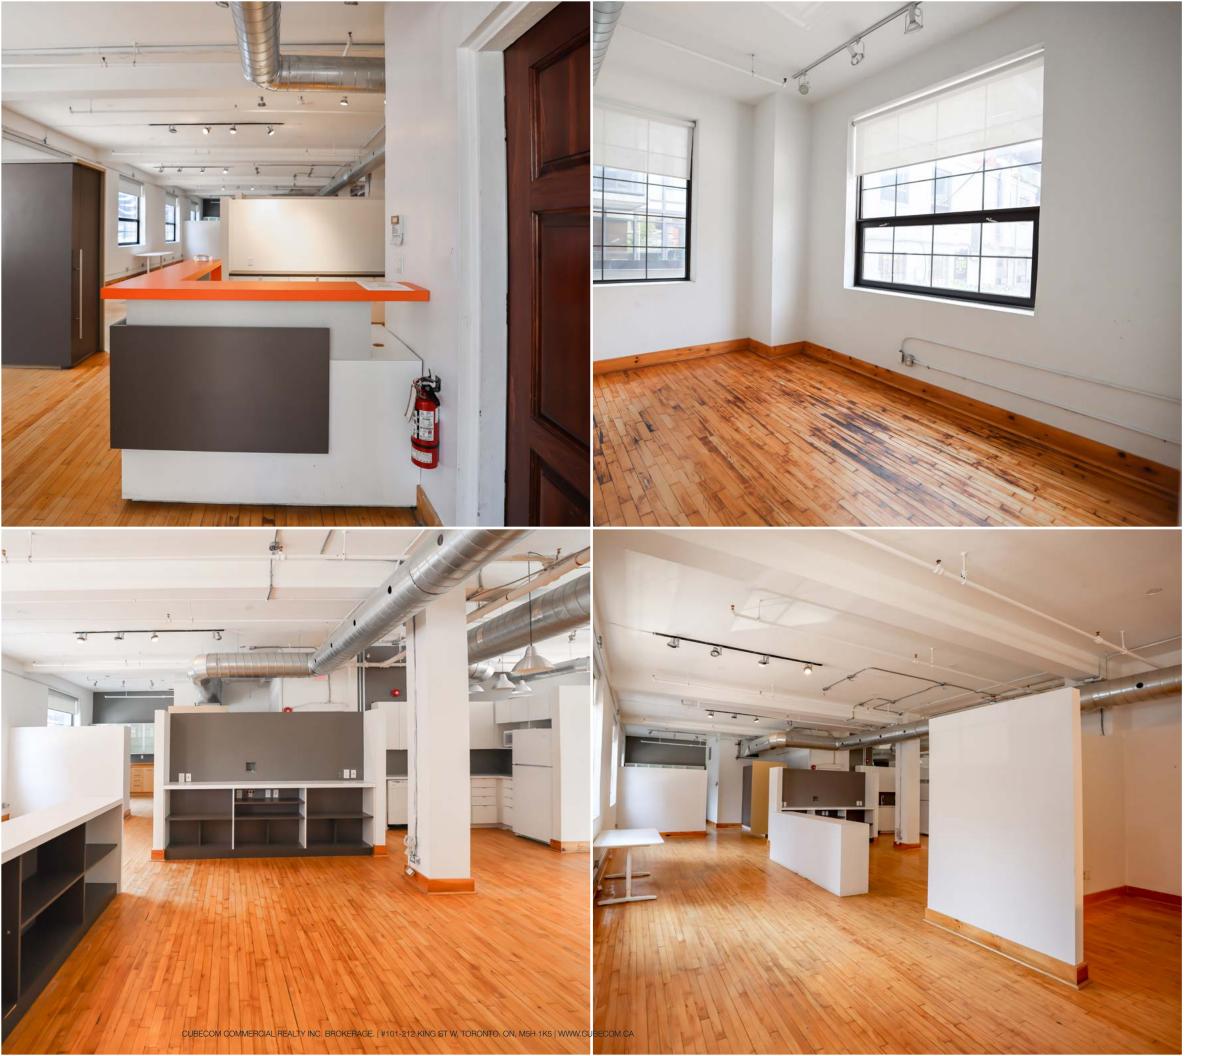

#### **PROPERTY & AREA DETAILS**

This exquisite office space is a hidden gem nestled in the heart of Toronto's downtown west market. Its prime location, presents an exceptional opportunity for businesses seeking a prestigious address in the Richmond & Spadina area with close proximity to King St W which is only a 4 minute walk to the south. All the suites in the building benefit from large, operable windows which allow natural light to flood the workspace and provide fresh air. Each suite has private washrooms and self controlled HVAC units. The building offers 24 hours access with an electronic passkey system. This building is surrounded by worldclass restaurants, art galleries, hotels, and entertainment venues, you'll have endless options for client entertainment and team-building activities. Don't miss out on this remarkable opportunity.