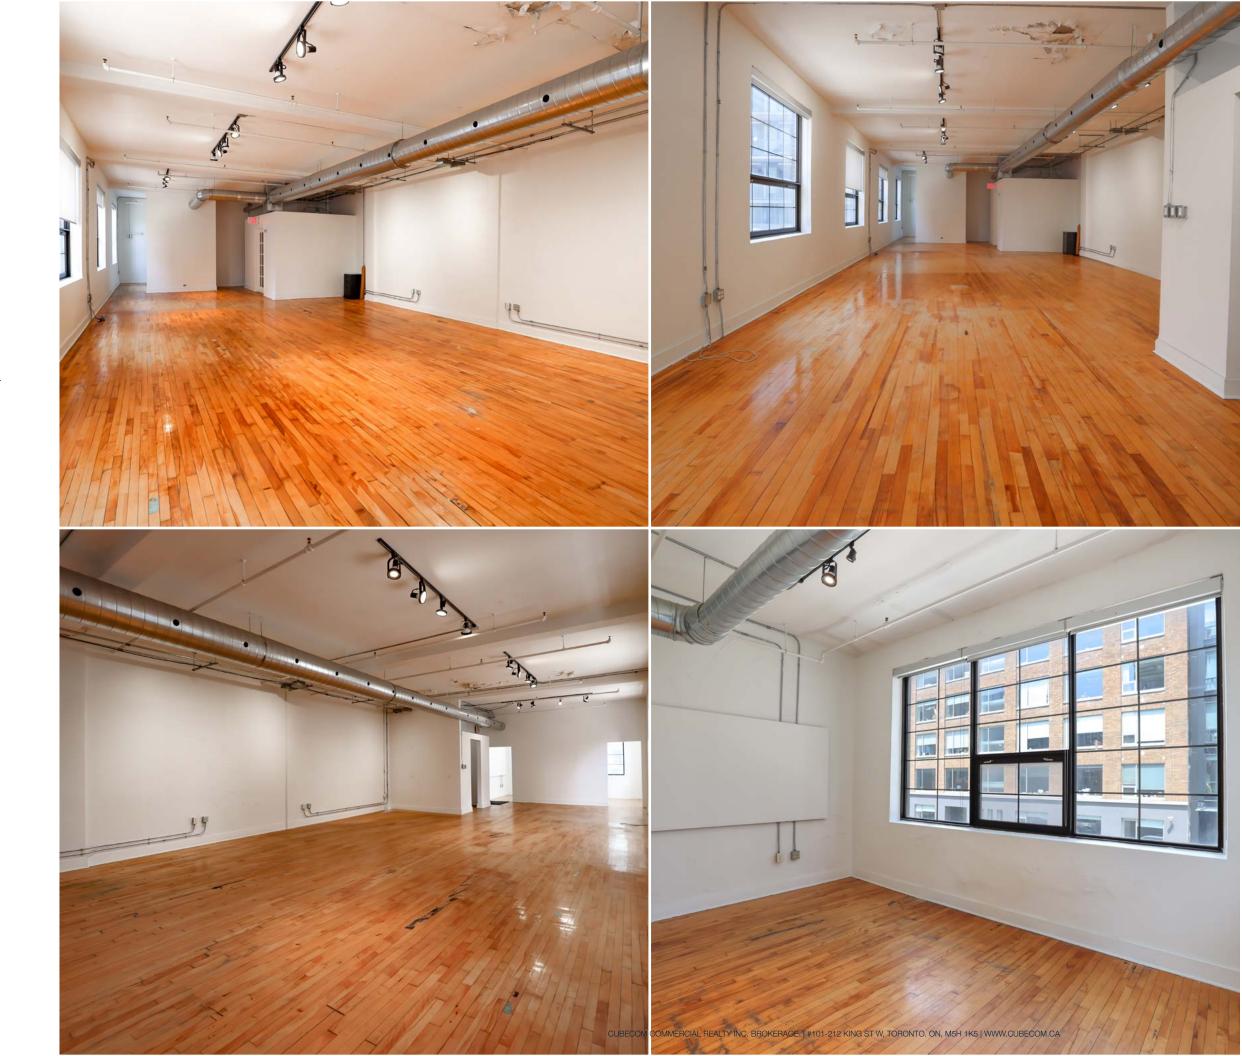

#### **PROPERTY & AREA DETAILS**

This exquisite office space is a hidden gem nestled in the heart of Toronto's downtown west market. Its prime location, presents an exceptional opportunity for businesses seeking a prestigious address in the Richmond & Spadina area with close proximity to King St W which is only a 4 minute walk to the south. All the suites in the building benefit from large, operable windows which allow natural light to flood the workspace and provide fresh air. Each suite has private washrooms and self controlled HVAC units. The building offers 24 hours access with an electronic passkey system. This building is surrounded by worldclass restaurants, art galleries, hotels, and entertainment venues, you'll have endless options for client entertainment and team-building activities. Don't miss out on this remarkable opportunity.