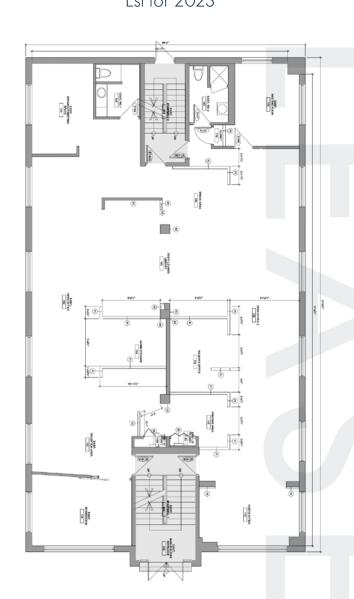

## SUITE 100

**SQFT:** 3,857

**NET RENT:** CONTACT LISTING AGENT

**TMI:** \$12.50 PSF (including janitorial) Est for 2023

## SUITE

**SQFT:** 1,953

**NET RENT:** CONTACT LISTING AGENT

**TMI:** \$12.50 PSF (including janitorial) Est for 2023

CUBECOM COMMERCIAL REALTY INC. BROKERAGE.
#101-212 KING ST W, TORONTO. ON, M5H 1K5 | CUBECOM.CA
Cubecom Commercial Realty Inc. Brokerage. The contents of this
package are based on the information furnished by principals and
sources which we deem reliable, but for which we can assume no
responsibility, which may change at any time.