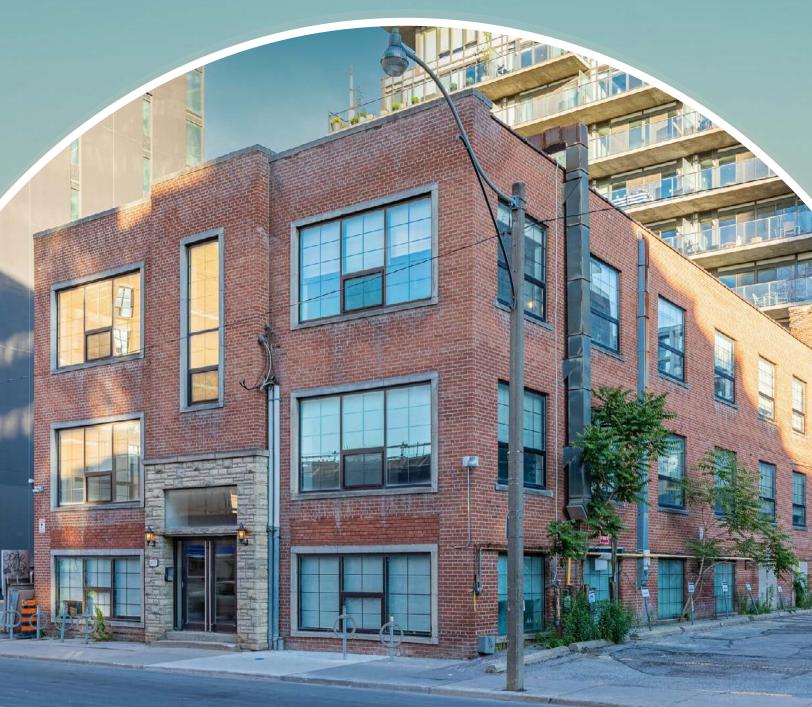

# RICHMOND STREET WEST TORONTO, ON

# 457 RICHMOND

#### **PROPERTY & AREA DETAILS**

This exquisite office space is a hidden gem nestled in the heart of Toronto's downtown west market. Its prime location, presents an exceptional opportunity for businesses seeking a prestigious address in the Richmond & Spadina area with close proximity to King St W which is only a 4 minute walk to the south. All the suites in the building benefit from large, operable windows which allow natural light to flood the workspace and provide fresh air. Each suite has private washrooms and self controlled HVAC units. The building offers 24 hours access with an electronic passkey system. This building is surrounded by worldclass restaurants, art galleries, hotels, and entertainment venues, you'll have endless options for client entertainment and team-building activities. Don't miss out on this remarkable opportunity.