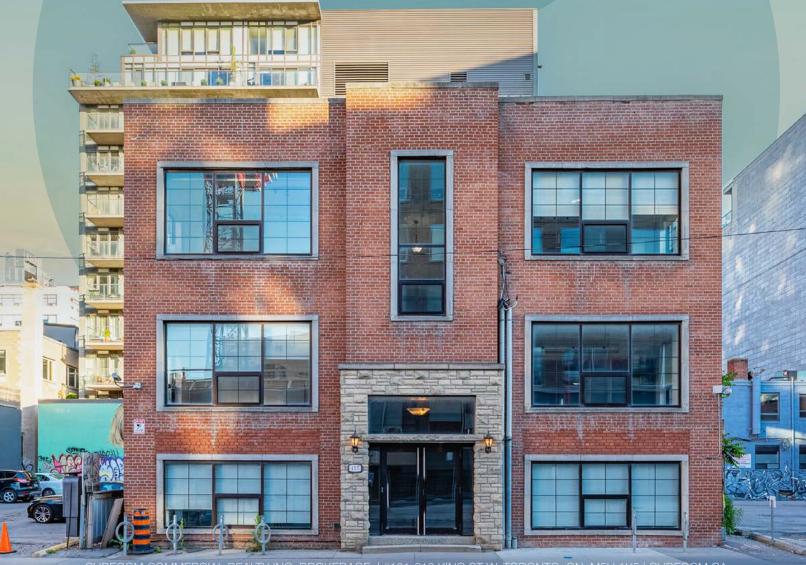

# 457 RICHMOND

#### **PROPERTY & AREA DETAILS**

This exquisite office space is a hidden gem nestled in the heart of Toronto's downtown west market. Its prime location, presents an exceptional opportunity for businesses seeking a prestigious address in the Richmond & Spadina area with close proximity to King St W which is only a 4 minute walk to the south. All the suites in the building benefit from large, operable windows which allow natural light to flood the workspace and provide fresh air. Each suite has private washrooms and self controlled HVAC units. The building offers 24 hours access with an electronic passkey system. This building is surrounded by worldclass restaurants, art galleries, hotels, and entertainment venues, you'll have endless options for client entertainment and team-building activities. Don't miss out on this remarkable opportunity.