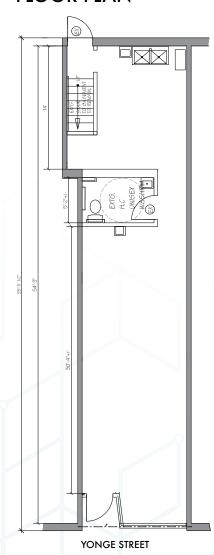

### UNIT DETAILS

- FLOOR PLAN
- Approximately 750 SF on the ground floor + basementRent: Contact Listing Broker
- Availability: June 2023