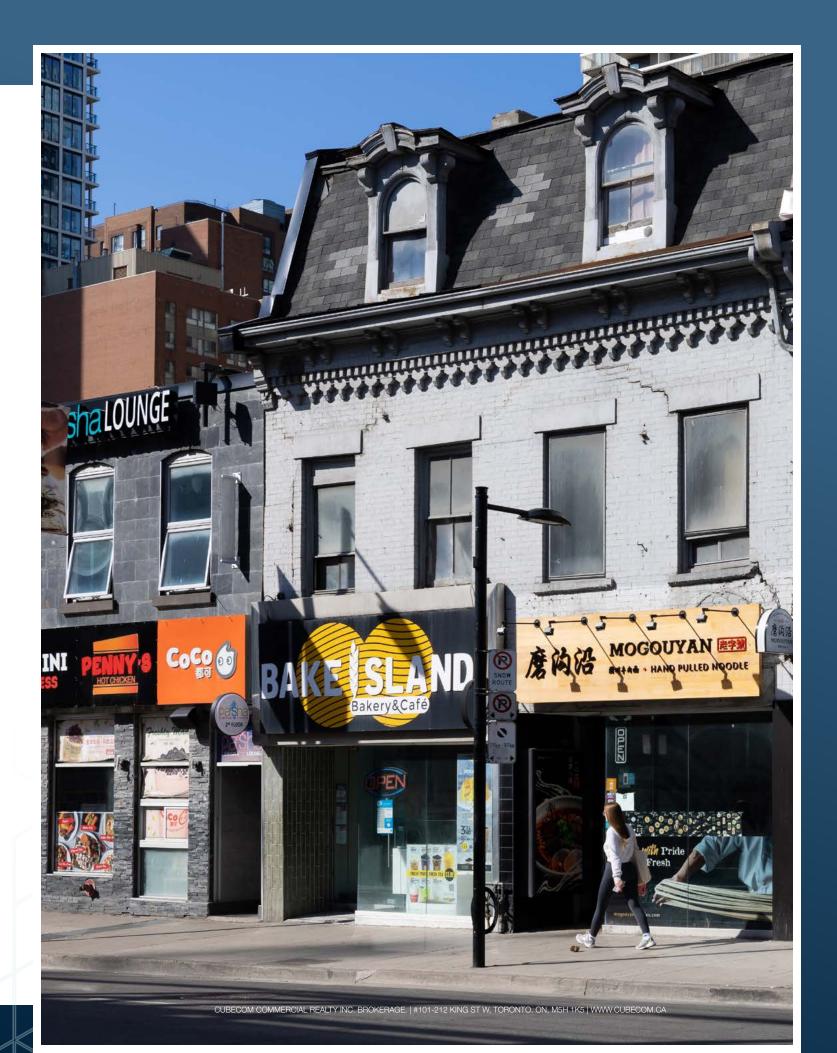

## FLAGSHIP RETAIL OPPORTUNITY NEAR THE CORNER OF YONGE & GERRARD STREET IN THE HEART OF TORONTO.

- Highly visible storefront with full modern glazing
- Excellent signage opportunity
- Close proximity to Ryerson University, The Toronto Eaton Centre, Yonge & Dundas Square, and more
- Ideal for retail, restaurant, café, or fashion uses
- Average pedestrian traffic count of approx. 98,000/per month\*