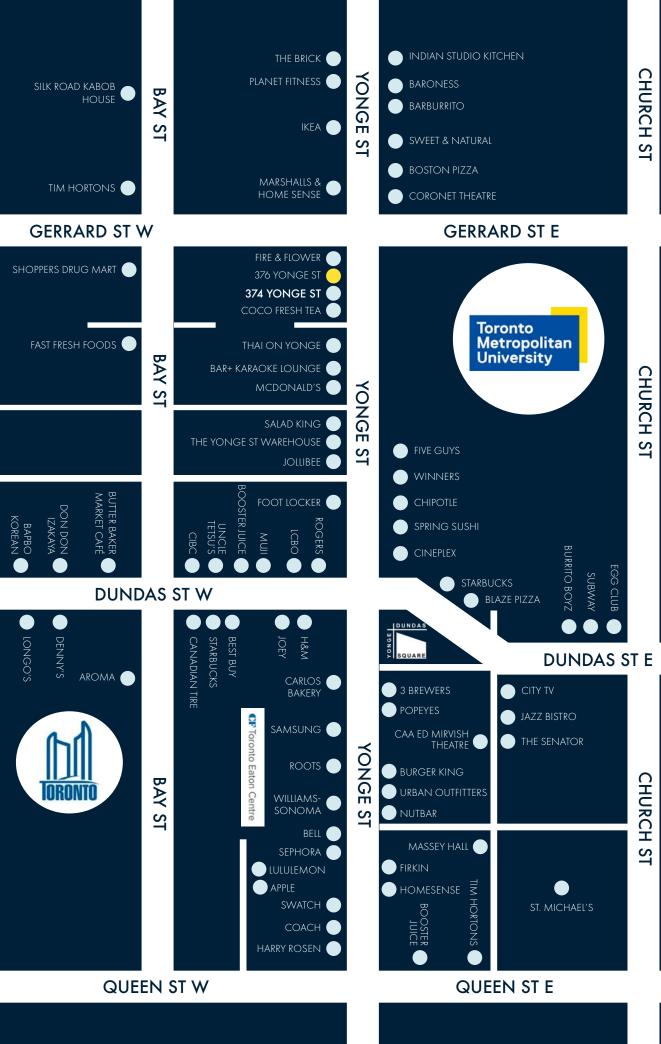

## FLAGSHIP RETAIL OPPORTUNITY NEAR THE CORNER OF YONGE & GERRARD STREET IN THE HEART OF TORONTO.

- Highly visible storefront with full modern glazing
- Excellent signage opportunity
- Close proximity to Ryerson University, The Toronto Eaton Centre, Yonge & Dundas Square, and more
- Ideal for retail, restaurant, café, or fashion uses
- Average pedestrian traffic count of approx. 98,000/per month\*