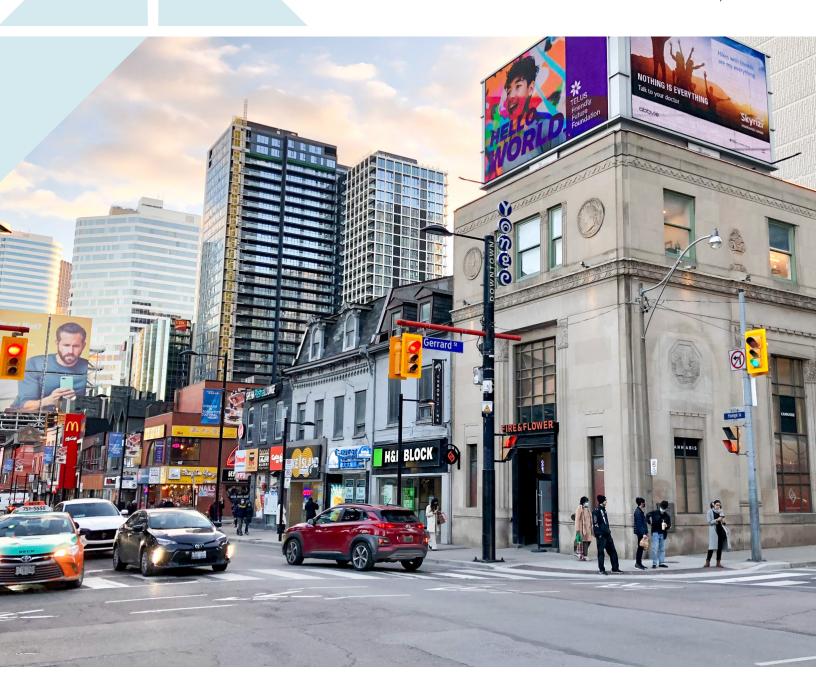

# 376 YONGE ST

toronto, on

# FLAGSHIP RETAIL OPPORTUNITY NEAR THE CORNER OF YONGE & GERRARD STREET IN THE HEART OF TORONTO.

- Highly visible storefront with full modern glazing
- Average pedestrian traffic count of approx. 98,000/per month\* Excellent signage opportunity
- Close proximity to Ryerson University, The Toronto Eaton Centre, Yonge & Dundas Square, and more
- Ideal for retail, restaurant, café, or fashion uses

### **UNIT DETAILS**

- Approximately 1,744 SF on the ground floor + basement
- Net Rent: Contact Listing Broker
- TMI: \$40.00 Per Sf (2023 Estimate)
- Availability: June 2023