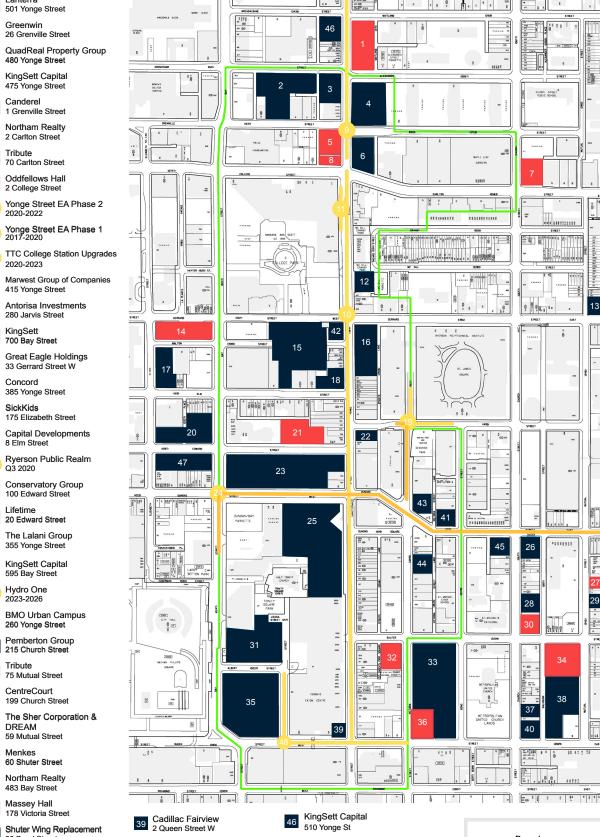

### **DEMOGRAPHICS\*\***

POPULATION

DAYTIME POPULATION

AVG. HOUSEHOLD INCOME

MEDIAN AGE

\*Downtown Yonge BIA \*\*CoStar

CAPITAL DEVELOPMENTS - 8 ELM ST

2 Greenwin 26 Grenville Street

KingSett Capital 475 Yonge Street Canderel
1 Grenville Street 6 Northam Realty 2 Carlton Street 7 Tribute 70 Carlton Street Oddfellows Hall 2 College Street

2020-2023

KingSett 700 Bay Street

Concord 385 Yonge Street SickKids 175 Elizabeth Street

QuadReal Property Group 480 Yonge Street

Yonge Street EA Phase 2 2020-2022 Yonge Street EA Phase 1 2017-2020

Marwest Group of Companies 415 Yonge Street

Antorisa Investments 280 Jarvis Street

Great Eagle Holdings 33 Gerrard Street W

Capital Developments 8 Elm Street Ryerson Public Realm Q3 2020

Conservatory Group 100 Edward Street

Lifetime 20 Edward Street

The Lalani Group 355 Yonge Street

KingSett Capital 595 Bay Street Hydro One

BMO Urban Campus 260 Yonge Street

Pemberton Group 215 Church Street

The Sher Corporation & DREAM 59 Mutual Street Menkes 60 Shuter Street Northam Realty 483 Bay Street

Massey Hall 178 Victoria Street

St Thomas 33 Mutual Street

38 St Thomas 88 Queen Street E

Shuter Wing Replacement 30 Bond Street

Tribute 75 Mutual Street CentreCourt 199 Church Street

Bazis 60 Queen Street E

Old City Hall Museum Q2 2023

Yonge and Gerrard Partners 372 Yonge St St. Mike's Hospital Expansion 131 Victoria Street

City Planning (CreateTO) 277 Victoria St Pemberton 18 Dalhousie St

Spire Properties 237 Victoria St

CentreCourt 252 Church St

City Planning (CreateTO) 610 Bay St

Metrolinx Ontario Line Queen Station (2023-2027)

Boundary Roads

> Ongoing Development Completed Development

DOWNTOWN