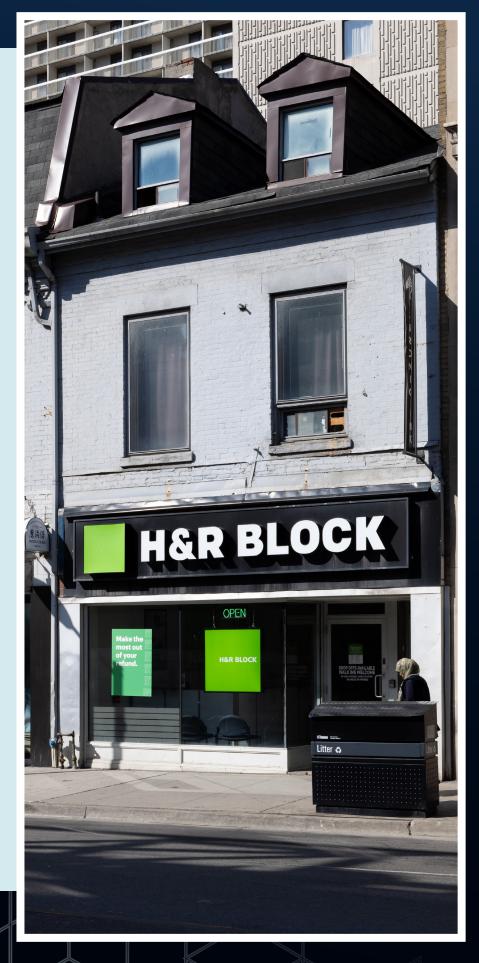

# 376 YONGE ST

toronto, on

# FLAGSHIP RETAIL OPPORTUNITY NEAR THE CORNER OF YONGE & GERRARD STREET IN THE HEART OF TORONTO.

- Highly visible storefront with full modern glazing
- Average pedestrian traffic count of approx. 98,000/per month\* Excellent signage opportunity
- Close proximity to Ryerson University, The Toronto Eaton Centre, Yonge & Dundas Square, and more
- Ideal for retail, restaurant, café, or fashion uses

### **UNIT DETAILS**

- Approximately 1,744 SF on the ground floor + basement
- Net Rent: Contact Listing Broker
- TMI: \$40.00 Per Sf (2023 Estimate)
- Availability: June 2023