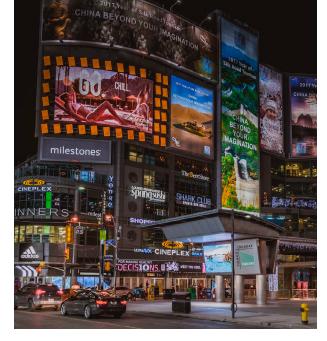

# FLAGSHIP RETAIL OPPORTUNITY NEAR THE CORNER OF YONGE & GERRARD STREET IN THE HEART OF TORONTO.

- Highly visible storefront with full modern glazing
- Average pedestrian traffic count of approx. 98,000/per month\* Excellent signage opportunity
- Close proximity to Ryerson University, The Toronto Eaton Centre, Yonge & Dundas Square, and more
- Ideal for retail, restaurant, café, or fashion uses