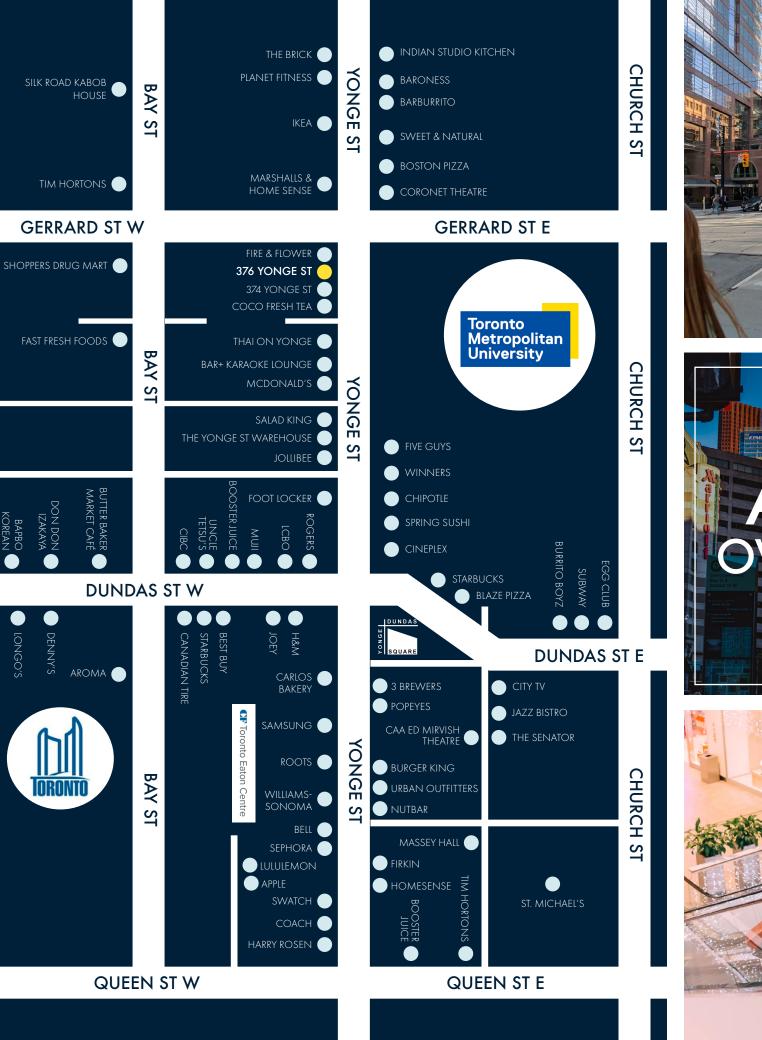

# 376 YONGE ST

toronto, on

# FLAGSHIP RETAIL OPPORTUNITY NEAR THE CORNER OF YONGE & GERRARD STREET IN THE HEART OF TORONTO.

- Highly visible storefront with full modern glazing
- Average pedestrian traffic count of approx. 98,000/per month\* Excellent signage opportunity
- Close proximity to Ryerson University, The Toronto Eaton Centre, Yonge & Dundas Square, and more
- Ideal for retail, restaurant, café, or fashion uses

### **UNIT DETAILS**

- Approximately 1,744 SF on the ground floor + basement
- Net Rent: Contact Listing Broker
- TMI: \$40.00 Per Sf (2023 Estimate)
- Availability: June 2023

### **DEMOGRAPHICS\*\***

POPULATION

DAYTIME POPULATION

AVG. HOUSEHOLD INCOME

MEDIAN AGE

\*Downtown Yonge BIA \*\*CoStar

CAPITAL DEVELOPMENTS - 8 ELM ST

2 Greenwin 26 Grenville Street