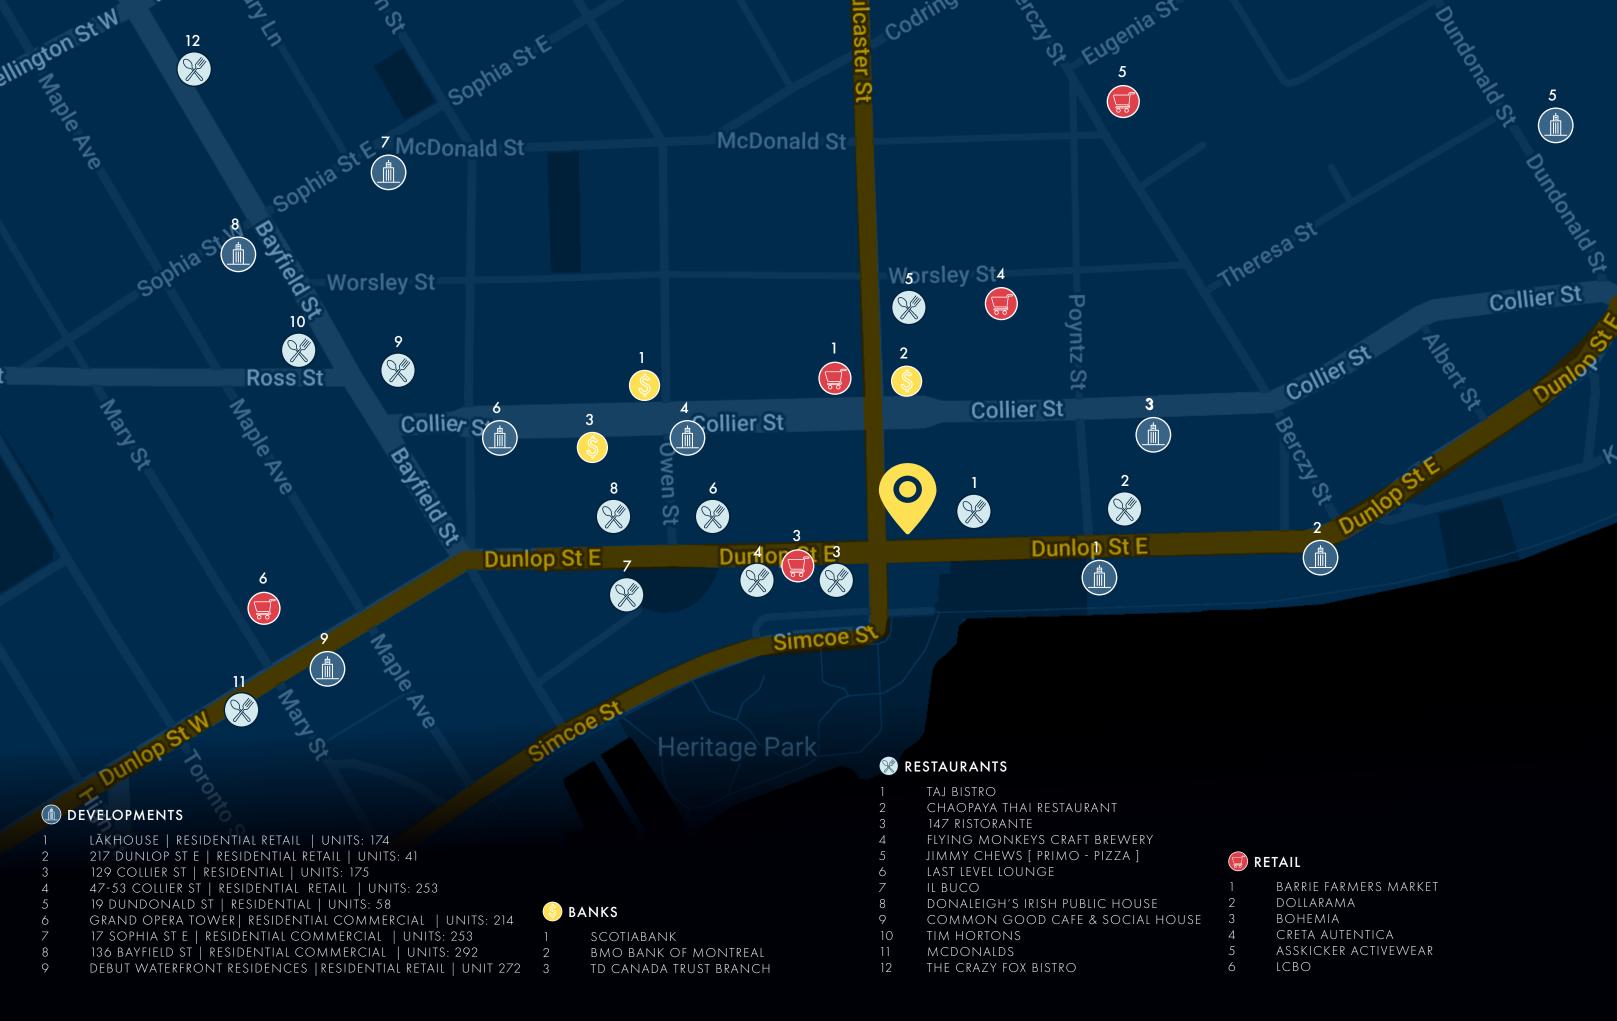

#### POPULATION

0 - 2 KM - 20,605 | 0 - 5 KM 107,753 | 0 - 10 KM 167,694

### DAYTIME POPULATION

0 - 2 KM - 30,986 | 0 - 5 KM 109,608 | 0 - 10 KM 163,581

### AVG. HOUSEHOLD INCOME

0 - 2 KM - \$72,070 | 0 - 5 KM \$91,769 | 0 - 10 KM \$102,093

## MEDIAN AGE

0 - 5 KM - 43.9 | 0 - 10 KM 38.9 | 0 - 10 KM 38.2

SOURCE: COSTAR 2022

UNIT 101 | 1,134 SQFT

UNIT 102 | 1,742 SQFT