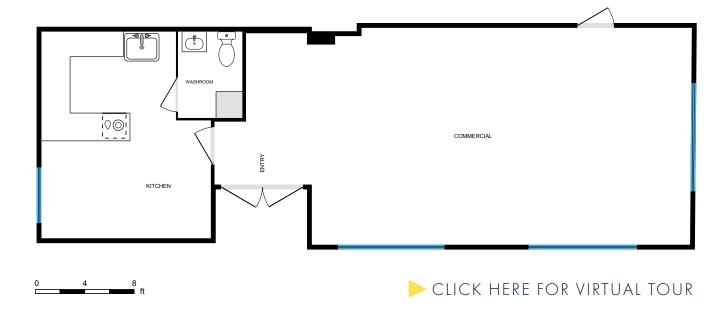

# AVAILABLE UNITS & DETAILS

UNIT 101 1,134 SQ FT 1,742 SQ FT UNIT 102 CONTACT LISTING AGENT **NET RENT** IMT \$14.67 (Estimated 2023) AVAILABLE **IMMEDIATELY** 

## MEDIAN AGE

0 - 5 KM - 43.9 | 0 - 10 KM 38.9 | 0 - 10 KM 38.2

SOURCE: COSTAR 2022

UNIT 101 | 1,134 SQFT

UNIT 102 | 1,742 SQFT