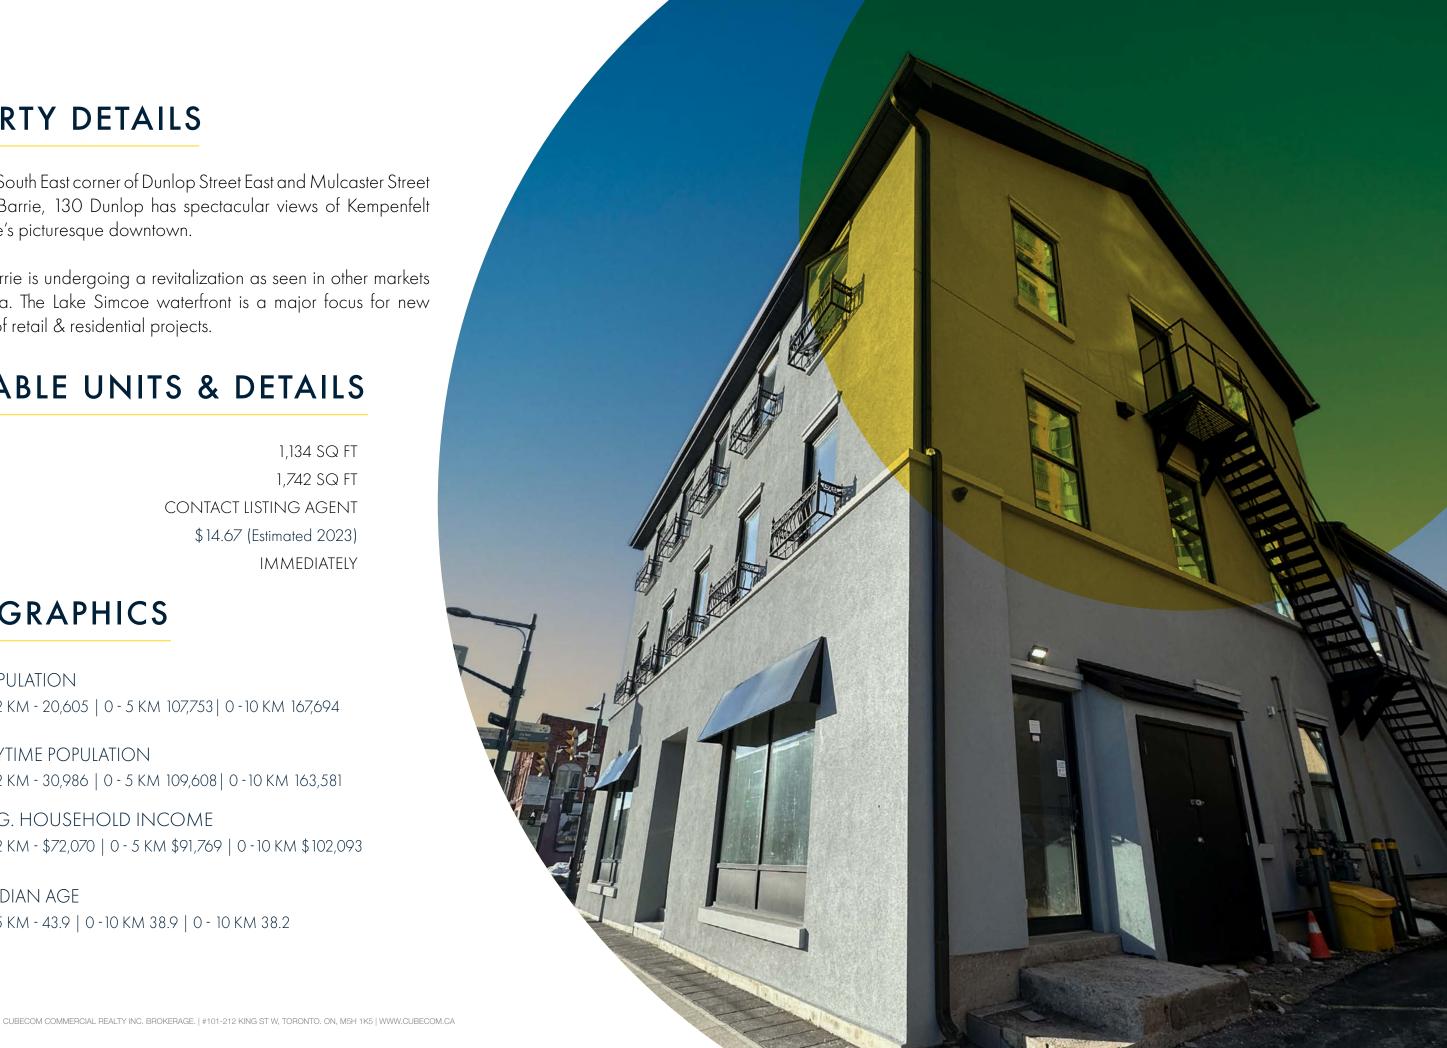

# PROPERTY DETAILS

Located at the South East corner of Dunlop Street East and Mulcaster Street in downtown Barrie, 130 Dunlop has spectacular views of Kempenfelt Bay and Barrie's picturesque downtown.

Downtown Barrie is undergoing a revitalization as seen in other markets across Canada. The Lake Simcoe waterfront is a major focus for new development of retail & residential projects.

# AVAILABLE UNITS & DETAILS

UNIT 101 1,134 SQ FT 1,742 SQ FT UNIT 102 CONTACT LISTING AGENT **NET RENT** IMT \$14.67 (Estimated 2023) AVAILABLE **IMMEDIATELY** 