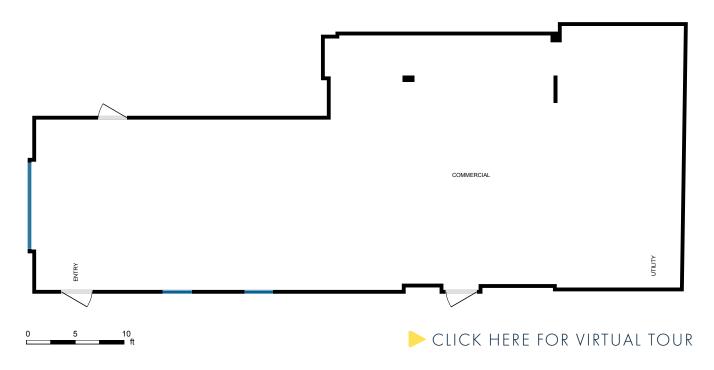

# AVAILABLE UNITS & DETAILS

UNIT 101 1,134 SQ FT 1,742 SQ FT UNIT 102 CONTACT LISTING AGENT **NET RENT** IMT \$14.67 (Estimated 2023) AVAILABLE **IMMEDIATELY** 

## MEDIAN AGE

0 - 5 KM - 43.9 | 0 - 10 KM 38.9 | 0 - 10 KM 38.2

SOURCE: COSTAR 2022

UNIT 101 | 1,134 SQFT

UNIT 102 | 1,742 SQFT