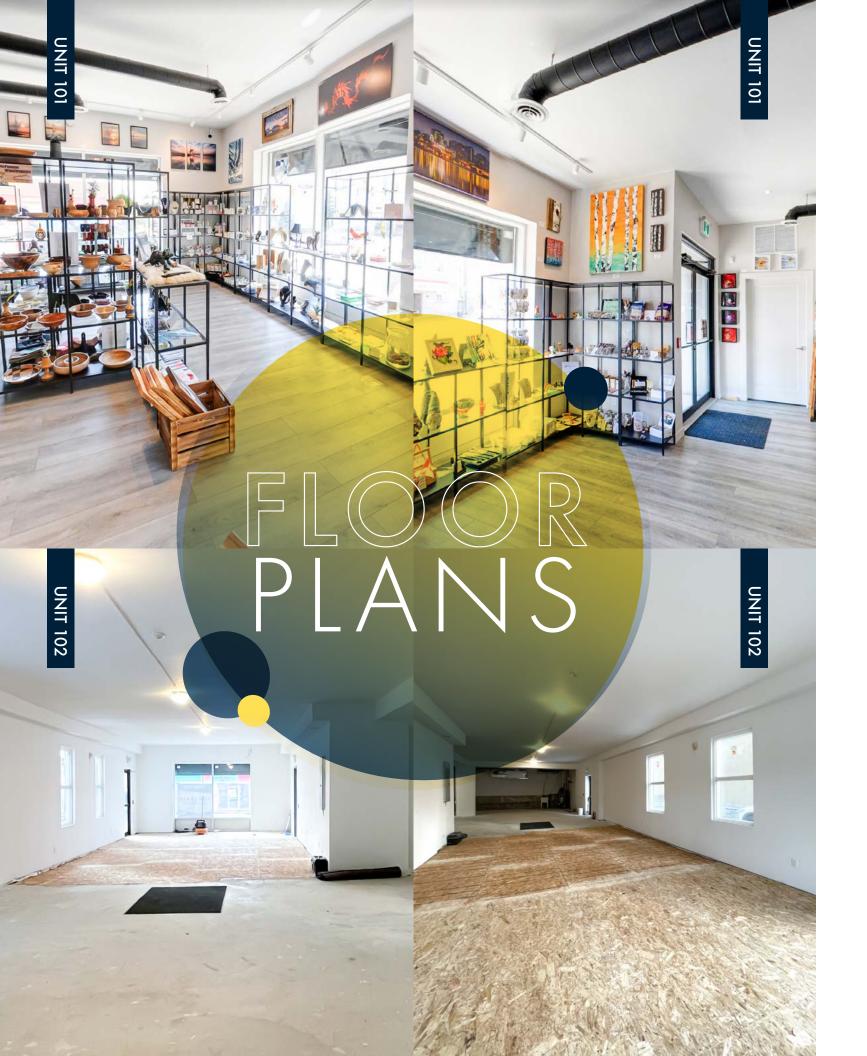

# AVAILABLE UNITS & DETAILS

UNIT 101 1,134 SQ FT 1,742 SQ FT UNIT 102 CONTACT LISTING AGENT **NET RENT** IMT \$14.67 (Estimated 2023) AVAILABLE **IMMEDIATELY** 

## MEDIAN AGE

0 - 5 KM - 43.9 | 0 - 10 KM 38.9 | 0 - 10 KM 38.2

SOURCE: COSTAR 2022

UNIT 101 | 1,134 SQFT

UNIT 102 | 1,742 SQFT