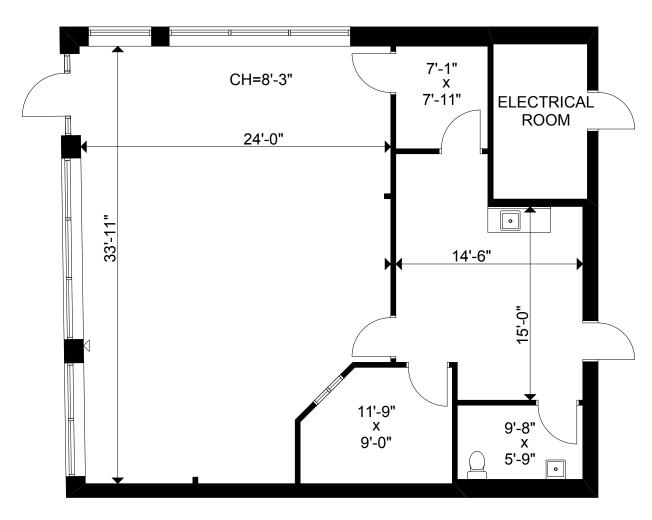

## FLOOR PLAN

## UNIT DETAILS

AREA: 1,512SF NET RENT: Contact Listing Broker TMI: \$18.00 per SF. (Estimated 2023)