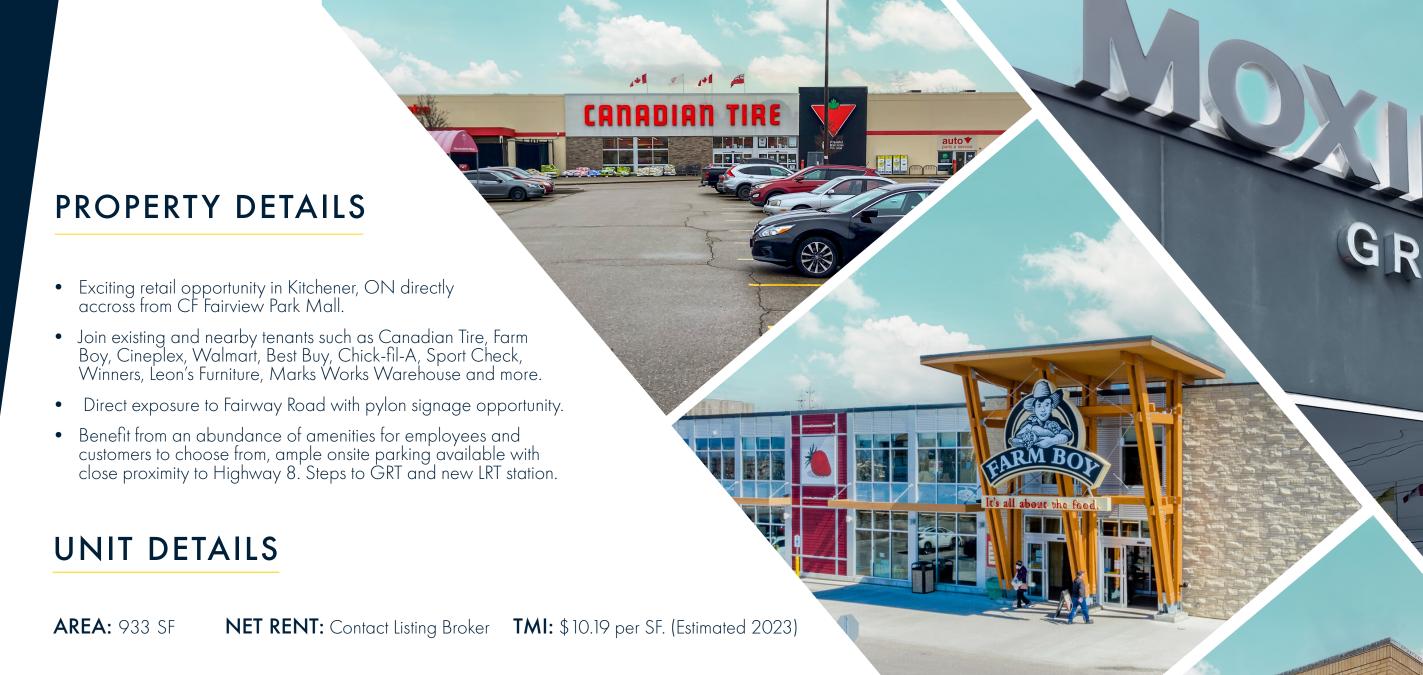

#### **GROUND LEVEL**

- 1. CANADIAN TIRE
- 2. MOXIE'S CLASSIC GRILL
- 3. FARM
- 4. VACANT 933 SF
- 5. THE BEAT GOES ON
- 6. URGENT CARE

#### SECOND LEVEL

- S1. M. RAHEMTULLA CHIROPRACTIC
- S2. ASTLEYWILK HEALTHCARE INC.
- S3. AGILEC
- S4. DYNACARE
- S5. DR. S BOERIU DENTISTRY
- S6. VACANT 4,433 SF
- S7. VISUAL SENSE EYE CARE

## FLOOR PLAN