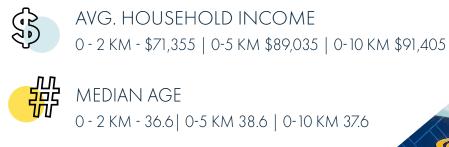

\*Sales Representative

**DEMOGRAPHICS** 

POPULATION

0 - 2 KM - 25,192 | 0-5 KM 137,792 | 0-10 KM 356,794

DAYTIME POPULATION

0 - 2 KM - 27,332 | 0-5 KM 124,189 | 0-10 KM 333,163

SOURCE: COSTAR 2023