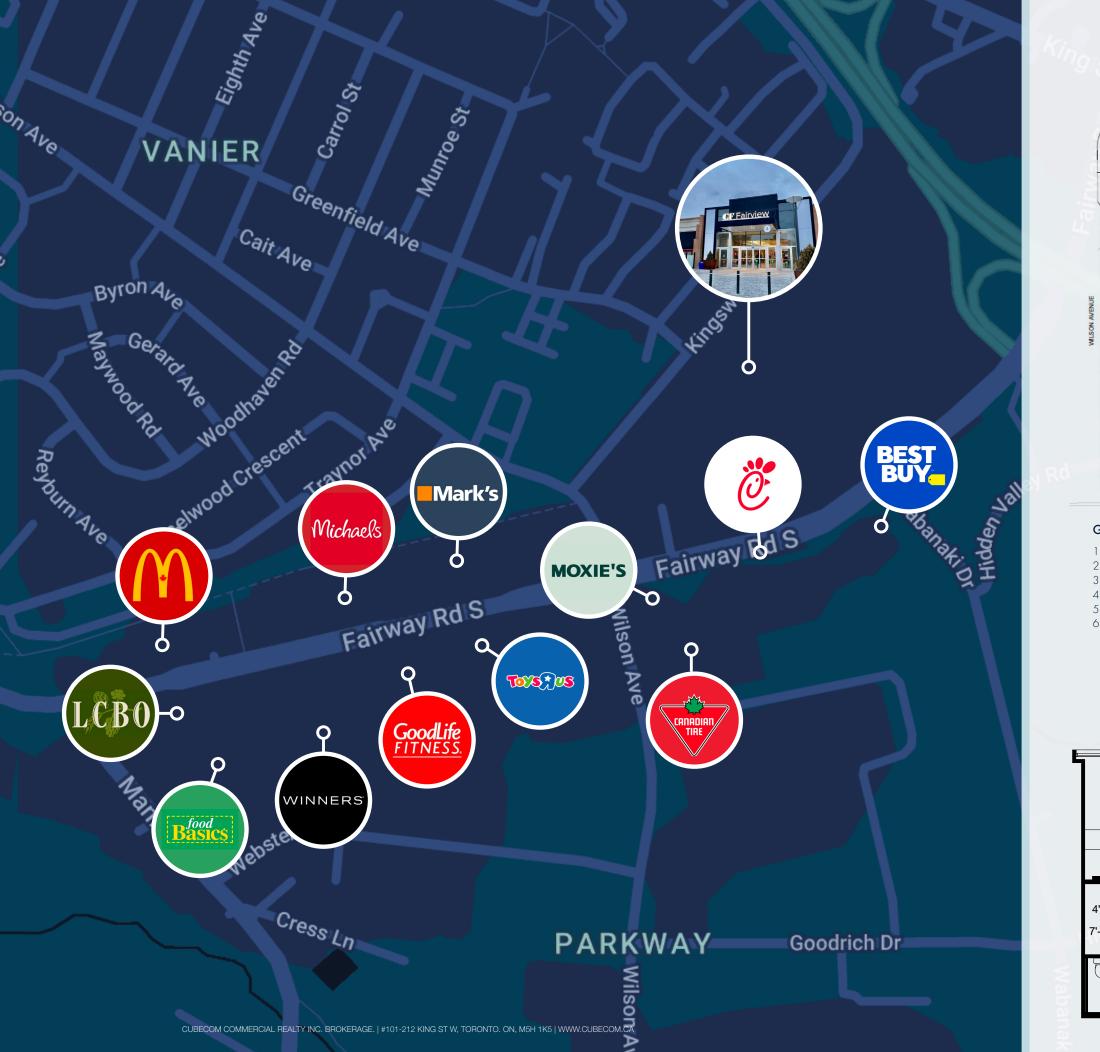

## 385 FAIRWAY



#### COOPER BLUME\*

(416) 566-8217 CBLUME@CUBECOM.CA Cubecom Commercial Realty Inc. Brokerage #101-212 King st W, Toronto. On, M5H 1K5 CUBECOM.CA | The contents of this package are based on the information furnished by principals and sources which we deem reliable, but for which we can assume no responsibility, which may change at any time.

\*Sales Representative



**DEMOGRAPHICS** 



POPULATION

0 - 2 KM - 25,192 | 0-5 KM 137,792 | 0-10 KM 356,794



DAYTIME POPULATION

0 - 2 KM - 27,332 | 0-5 KM 124,189 | 0-10 KM 333,163

SOURCE: COSTAR 2023





## SITE PLAN

ud E

**EY** 

Hi



#### **GROUND LEVEL**

- 1. CANADIAN TIRE
- 2. MOXIE'S CLASSIC GRILL
- 3. FARM
- 4. VACANT 933 SF
- 5. THE BEAT GOES ON
- 6. URGENT CARE

#### SECOND LEVEL

- S1. M. RAHEMTULLA CHIROPRACTIC
- S2. ASTLEYWILK HEALTHCARE INC.
- S3. AGILEC
- S4. DYNACARE
- S5. DR. S BOERIU DENTISTRY
- S6. VACANT 4,433 SF
- S7. VISUAL SENSE EYE CARE

## FLOOR PLAN





# CORY ROSEN\* SENIOR VICE PRESIDENT (416) 523-7749 CROSEN@CUBECOM.CA

### **COOPER BLUME\***

(416) 566-8217 CBLUME@CUBECOM.CA



CUBECOM COMMERCIAL REALTY INC. BROKERAGE. #101-212 KING ST W, TORONTO. ON, M5H 1K5 | CUBECOM.CA

The contents of this package are based on the information furnished by principals and sources which we deem reliable, but for which we can assume no responsibility, which may change at