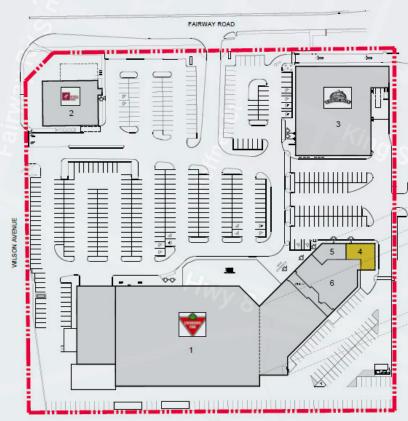

## SITE PLAN

ud E

**EY** 

Hi

#### **GROUND LEVEL**

- 1. CANADIAN TIRE
- 2. MOXIE'S CLASSIC GRILL
- 3. FARM
- 4. VACANT 933 SF
- 5. THE BEAT GOES ON
- 6. URGENT CARE

#### SECOND LEVEL

- S1. M. RAHEMTULLA CHIROPRACTIC
- S2. ASTLEYWILK HEALTHCARE INC.
- S3. AGILEC
- S4. DYNACARE
- S5. DR. S BOERIU DENTISTRY
- S6. VACANT 4,433 SF
- S7. VISUAL SENSE EYE CARE