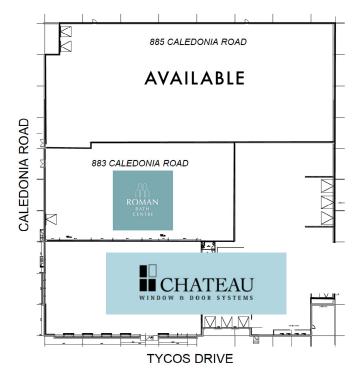

### **PROPERTY OVERVIEW**

Fantastic corner opportunity in the Design District with frontage on both Tycos Drive & Caledonia Road. The space is ideal is for any retail, showroom and warehousing/distribution requirements. The property offers users the opportunity to secure very rare and unique corner location with a free standing pylon/podium sign in one of the areas most recognizable buildings. The site is also home to Roman Bath, a high-end and long standing bathroom and kitchen fixture showroom serving the community since 1985, and Chateau Window and Doors, Toronto's premier provider of the finest guality windows and doors.

#### **UNIT DETAILS**

| UNIT AREA       | 22,500 SF                                          |
|-----------------|----------------------------------------------------|
| CROSS STREET    | Northeast corner of Tycos Dr<br>& Calendonia Roada |
| CEILING HEIGHTS | 5 16' clear (TBC)                                  |
| PARKING         | Ample customer parking                             |
| Shipping        | 2 dock level doors                                 |
| ZONING          | EL 1.0                                             |
| NET RENT        | Contact Listing Broker                             |
| TMI             | \$4.95 Per SF (2023 Estimate)                      |