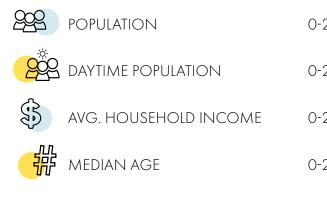

#### DEMOGRAPHICS

```
0-2KM 67,566 | 0-5KM 443,866 | 0-10 KM 1,703,834
0-2KM 61,274 | 0-5KM 348,885 | 0-10KM 1,886,289
0-2KM $80,713 | 0-5KM $122,172 | 0-10KM $127,439
0-2KM 41.2 | 0-5KM 39.9 | 0-10KM 38.5
```