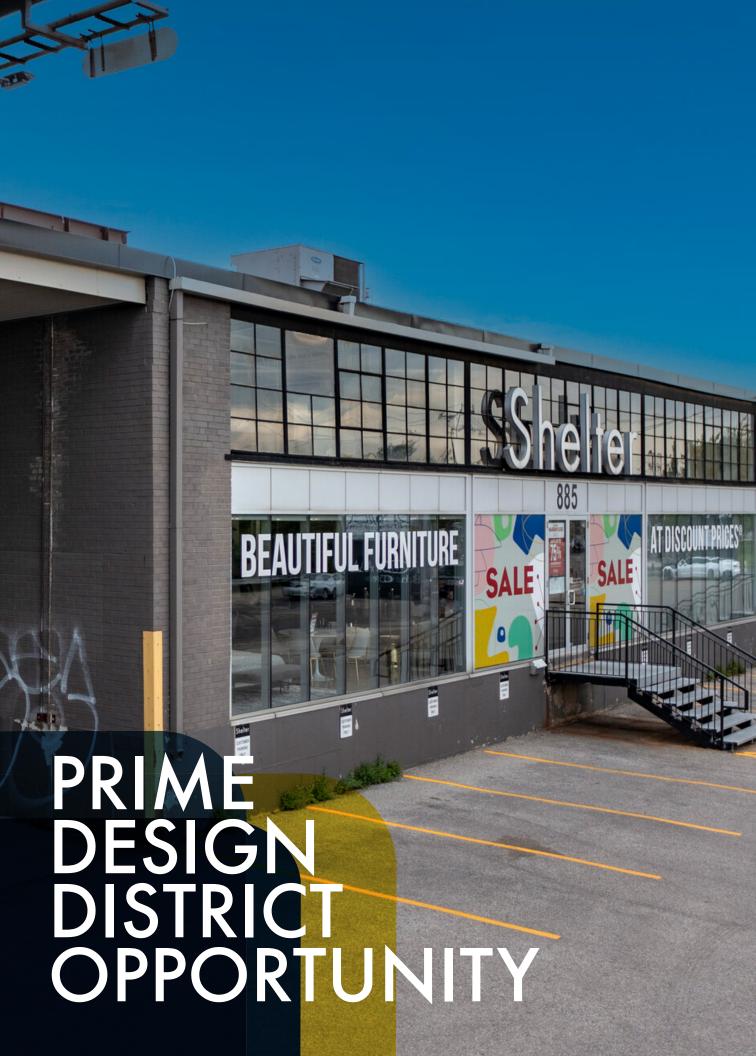

### **PROPERTY OVERVIEW**

Fantastic corner opportunity in the Design District with frontage on both Tycos Drive & Caledonia Road. The space is ideal is for any retail, showroom and warehousing/distribution requirements. The property offers users the opportunity to secure very rare and unique corner location with a free standing pylon/podium sign in one of the areas most recognizable buildings. The site is also home to Roman Bath, a high-end and long standing bathroom and kitchen fixture showroom serving the community since 1985, and Chateau Window and Doors, Toronto's premier provider of the finest guality windows and doors.