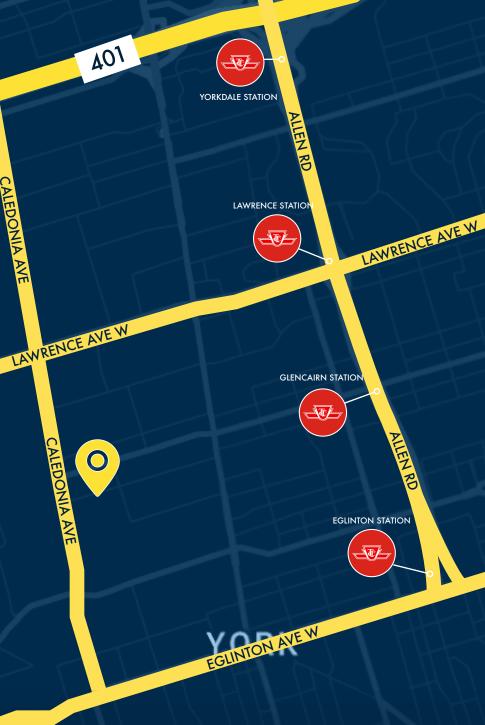

#### DEMOGRAPHICS

```
0-2KM 67,566 | 0-5KM 443,866 | 0-10 KM 1,703,834
0-2KM 61,274 | 0-5KM 348,885 | 0-10KM 1,886,289
0-2KM $80,713 | 0-5KM $122,172 | 0-10KM $127,439
0-2KM 41.2 | 0-5KM 39.9 | 0-10KM 38.5
```